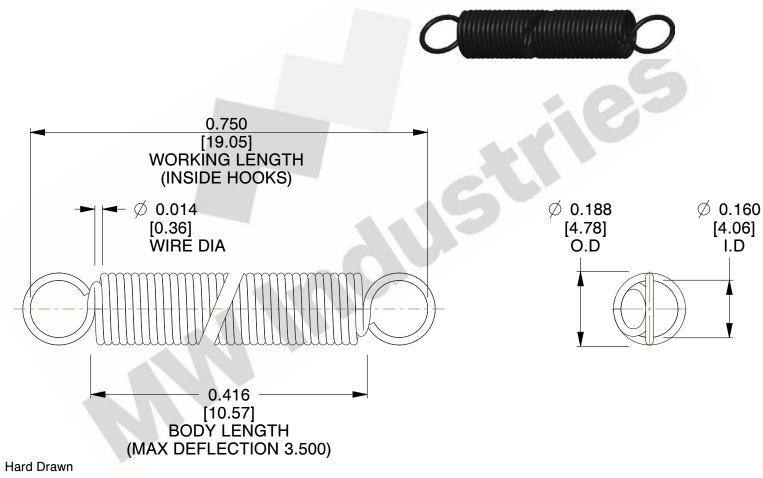

NOTES:

1. Material: Hard Drawn

2. Finish:

3. Sugg Max. Load: 0.550 (lbs) 4. Sugg Max. Deflection: 3.500 (in)

5. All Drawing Dimensions are in Inches [mm]

6. Coil Count,

are provided for reference and evaluation purposes only, and is subject to change without notice. MW Industries makes no representations, warranties or guarantees as to the appropriateness, accuracy, completeness, or suitability for any purpose, of the file, information or specifications. You are solely responsible for the use of the file, information or specifications.

3.000

SCALE

COMPONENT **SPRINGS** UNIT **ZZ3-11** INCH [mm] SHEET **EXTENSION SPRINGS** 1 of 1