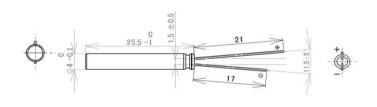

## Small Li-Ion Rechargeable Battery

# SLB04255L040

- •UL1642
- •IEC62133-2: 2017 certified product

### **◆FEATURES**

- •Over 5000 cycles life time
- Support for 20C rate rapid charge/discharge
- Capable of charging at low rate (0.01C)
- Possible to use in cold regions (-30deg.C)
- Extremely low risk of rupture or ignition

### **◆DIMENSIONS**



UNIT[mm]

### ◆SPECIFICATIONS

| Nominal voltage               | 2.4V                 |
|-------------------------------|----------------------|
| Maximum charge voltage        | 2.8V                 |
| Minimum discharge voltage     | 1.8V                 |
| Operational temperature range | -30°C <b>~</b> +60°C |
| Nominal Capacity              | 4mAh                 |
| ESR (at1kHz, 2.4V)            | Max. 0.6ohm          |
| Max. discharge current        | 80mA (20C)           |
| Energy density                | 30Wh/L               |
| Weight                        | 0.75g                |

### **◆TYPICAL CHARACTERISTICS**

### Charge characteristics



Charge : CC-CV 1C, 2.8V, cut-off 0.05C at 25°C

### Discharge characteristics



Charge : CC-CV 1C, 2.8V, cut-off 0.05C at 25°C

Dis