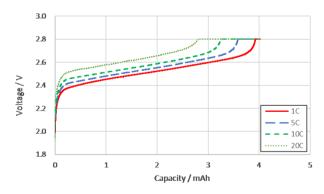

ng at low rate (0.01C)
- Possible to use in cold regions (-30deg.C)
- Extremely low risk of rupture or ignition

### **◆DIMENSIONS**



UNIT[mm]

### ◆SPECIFICATIONS

| Nominal voltage               | 2.4V                 |
|-------------------------------|----------------------|
| Maximum charge voltage        | 2.8V                 |
| Minimum discharge voltage     | 1.8V                 |
| Operational temperature range | -30°C <b>~</b> +60°C |
| Nominal Capacity              | 4mAh                 |
| ESR (at1kHz, 2.4V)            | Max. 0.6ohm          |
| Max. discharge current        | 80mA (20C)           |
| Energy density                | 30Wh/L               |
| Weight                        | 0.75g                |

### **◆TYPICAL CHARACTERISTICS**

### Charge characteristics



Charge : CC-CV 1C, 2.8V, cut-off 0.05C at 25°C

### Discharge characteristics



Charge : CC-CV 1C, 2.8V, cut-off 0.05C at 25°C

Discharge: CC, cut-off 1.8V at 25°C

The data in this document is for descriptive purposes only and is not intended to make or imply any guarantee or warranty.

Design, Specifications are subject to change without notice.