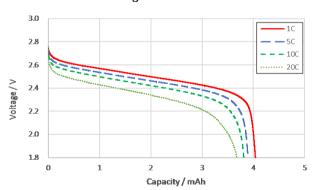

### Discharge characteristics

Charge : CC-CV 1C, 2.8V, cut-off 0.05C at 25°C

Discharge: CC, cut-off 1.8V at 25°C

The data in this document is for descriptive purposes only and is not intended to make or imply any guarantee or warranty.