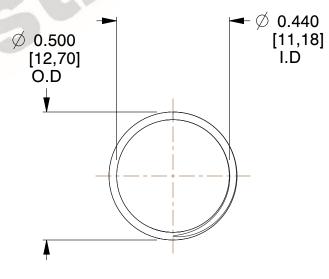

## **NOTES:**

1. Material : Spring Steel 2. Finish : Glod Irridite

3. Ends: Closed and Ground

4. Total Coils: 10.000

Sugg. Max. Deflection: 0.300 (in)
 Sugg. Max. Load: 2.300 (lbs)

7. All Drawing Dimensions are in Inches [mm]