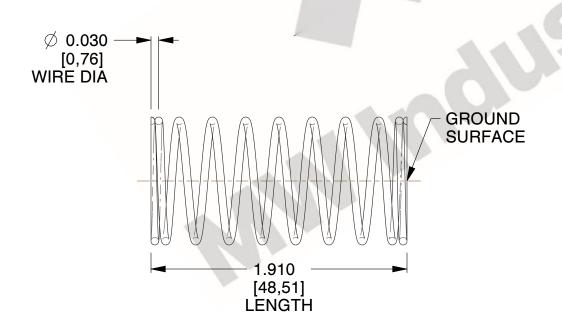

## **NOTES:**

1. Material : Spring Steel 2. Finish : Glod Irridite

3. Ends: Closed and Ground

4. Total Coils: 10.000

Sugg. Max. Deflection: 0.300 (in)
 Sugg. Max. Load: 2.300 (lbs)

7. All Drawing Dimensions are in Inches [mm]