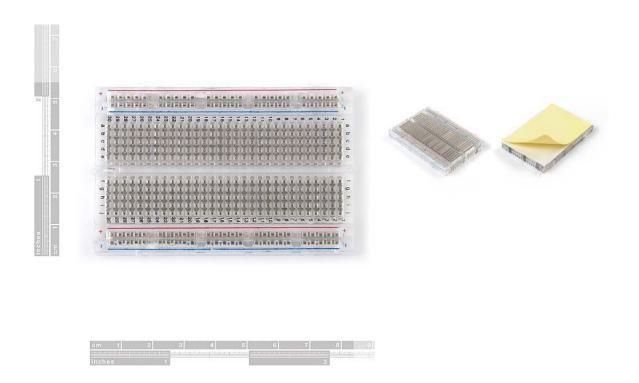

## Breadboard - Translucent Self-Adhesive (Clear)

PRT-09567 RoHS

**Description: Description**: Ever wonder what goes on inside these things? Well this clear bread board might enlighten.

Beyond the clear plastic, this is really just a regular, solderless breadboard. It has 2 power buses, 30 columns, and 10 rows - a total of 400 tie in points. All pins are spaced by a standard 0.1". The two sets of five rows are separated by about 0.3", perfect for straddling a DIP package over. The board accepts wire sizes in the range of 29-20AWG.

This board also has a self-adhesive on the back. The boards also have interlocking parts, so you can hook as many together as you'd like.

Dimensions: 3.29 x 2.15 x 0.33" (83.5 x 54.5 x 8.5mm)

https://www.sparkfun.com/products/9567 5-15-17