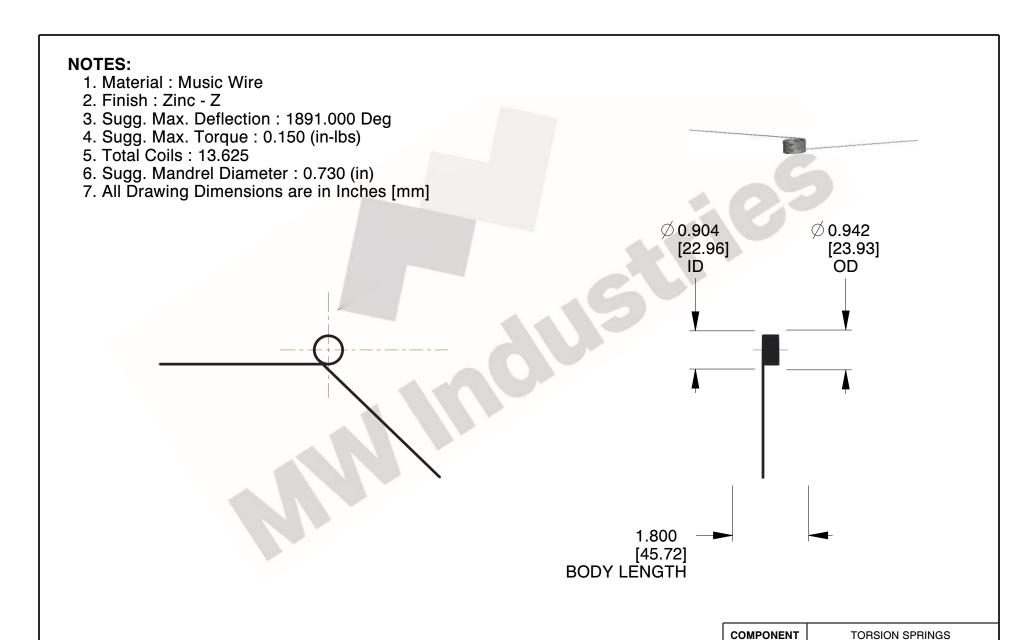

0.440

SCALE

TO-1114

**TORSION SPRINGS** 

UNIT
INCH [mm]
SHEET

1 of 1

800.237.5225

www.mwcomponents.com