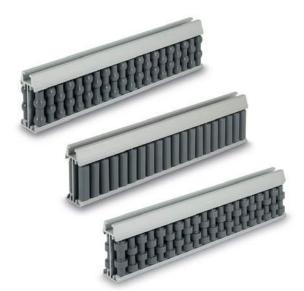

## **ROLLERS**

Polyethylene based (PE) technopolymer, grey colour.

STANDARD EXECUTIONS

- GCA-2-RS: with shaped rollers, spherical contact.
- GCA-2-RC: with cylindrical rollers.
- GCA-2-RT: with shaped rollers, cylindrical contact.

GCA-2 central guides are self-supporting structures for the side guide of products with limited vertical dimensions on conveyor belts (Fig.1). Depending on the product to transport, it is recommended to use:

- GCA-2-RS: for the guide of products in cans or in plastic containers;
- GCA-2-RC: for the guide of cardboard products, for a greater fluency;
- GCA-2-RT: for the guide of glass products, in case of accidental breakage they facilitate the expulsion of debris.

Supplied assembled in bars of 1440 or 3000 mm length.

- Central guides with rollers in different colours.
- Central guides with pins in acetal resin based (POM) technopolymer.