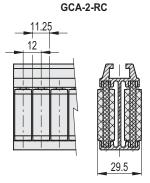

## **ROLLERS**

Polyethylene based (PE) technopolymer, grey colour.

STANDARD EXECUTIONS

- GCA-2-RS: with shaped rollers, spherical contact.
- GCA-2-RC: with cylindrical rollers.
- GCA-2-RT: with shaped rollers, cylindrical contact.

- GCA-2-RS: for the guide of products in cans or in plastic containers;
- GCA-2-RC: for the guide of cardboard products, for a greater fluency;
- GCA-2-RT: for the guide of glass products, in case of accidental breakage they facilitate the expulsion of debris.

METRIC

METRIC

| Code   | Description      | L    | Δ'Δ  |
|--------|------------------|------|------|
| 419125 | GCA-2-RS-57-1440 | 1440 | 3170 |
| 419121 | GCA-2-RS-57-3000 | 3000 | 6600 |

(

| CA-2-  | NO.              |      |      |
|--------|------------------|------|------|
| Code   | Description      | L    | ₫    |
| 119126 | GCA-2-RC-57-1440 | 1440 | 3170 |
| 119122 | GCA-2-RC-57-3000 | 3000 | 6600 |