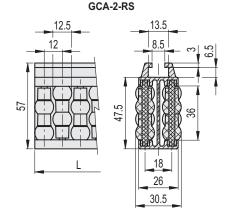

## **ROLLERS**

Polyethylene based (PE) technopolymer, grey colour.

STANDARD EXECUTIONS

- GCA-2-RS: with shaped rollers, spherical contact.
- GCA-2-RC: with cylindrical rollers.
- GCA-2-RT: with shaped rollers, cylindrical contact.

GCA-2 central guides are self-supporting structures for the side guide of products with limited vertical dimensions on conveyor belts (Fig.1). Depending on the product to transport, it is recommended to use:

- GCA-2-RS: for the guide of products in cans or in plastic containers;
- GCA-2-RC: for the guide of cardboard products, for a greater fluency;
- GCA-2-RT: for the guide of glass products, in case of accidental breakage they facilitate the expulsion of debris.

Supplied assembled in bars of 1440 or 3000 mm length.

- Central guides with rollers in different colours.
- Central guides with pins in acetal resin based (POM) technopolymer.

METRIC

METRIC

| Code   | Description      | L    | Δ'Δ  |
|--------|------------------|------|------|
| 419125 | GCA-2-RS-57-1440 | 1440 | 3170 |
| 419121 | GCA-2-RS-57-3000 | 3000 | 6600 |

(

| CA-2-  | NO.              |      |      |
|--------|------------------|------|------|
| Code   | Description      | L    | ₫    |
| 119126 | GCA-2-RC-57-1440 | 1440 | 3170 |
| 119122 | GCA-2-RC-57-3000 | 3000 | 6600 |