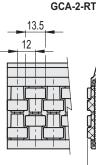

## **ROLLERS**

Polyethylene based (PE) technopolymer, grey colour.

STANDARD EXECUTIONS

- GCA-2-RS: with shaped rollers, spherical contact.
- GCA-2-RC: with cylindrical rollers.
- GCA-2-RT: with shaped rollers, cylindrical contact.

GCA-2 central guides are self-supporting structures for the side guide of products with limited vertical dimensions on conveyor belts (Fig.1). Depending on the product to transport, it is recommended to use:

- GCA-2-RS: for the guide of products in cans or in plastic containers;
- GCA-2-RC: for the guide of cardboard products, for a greater fluency;
- GCA-2-RT: for the guide of glass products, in case of accidental breakage they facilitate the expulsion of debris.

## GCA-2-RT

| GCA-2-I | RT INOX STAINLESS STEEL | METRIC |      |
|---------|-------------------------|--------|------|
| Code    | Description             | L      | △△   |
| 419124  | GCA-2-RT-57-1440        | 1440   | 3170 |
| 419123  | GCA-2-RT-57-3000        | 3000   | 6600 |