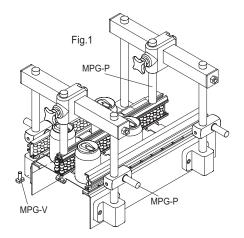

GCA-2 central guides are self-supporting structures for the side guide of products with limited vertical dimensions on conveyor belts (Fig.1). Depending on the product to transport, it is recommended to use:

### ACCESSORIES ON REQUEST

- BDG: zinc-plated steel connecting bar for guides.
- TGL: closing cap for guides.
- PGC-2: separation block for central guide.
- MPG-P: assembly pin.
- MPG-V: zinc-plated steel hammer head screw. (see GLA-1).