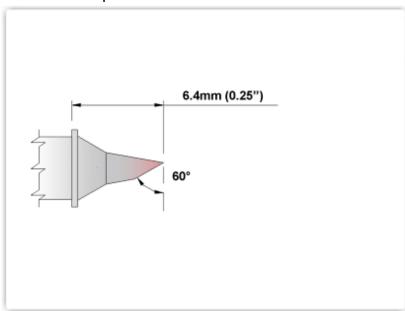

## **Technical Specifications**

EPM75BS602

Bevel 60° 1.8mm (0.07")

Tip Style: Bevel 60°

Tip Width: 1.80mm (0.07")
Tip Length: 6.40mm (0.25")

75 Type Cartridge<sup>1</sup>: 350°C - 398°C

RoHS Compliant<sup>2</sup> / Lead Free: YES