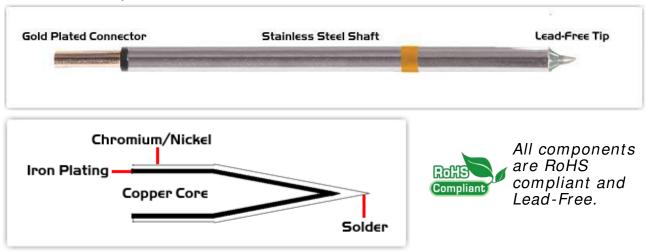

## Material Composition

<sup>1</sup> Easy Braid Co. tip cartridges will typically idle within a temperature range of +/-1.1°C. However, there is variation in idle temperature across tip geometries within an individual temperature series. Easy Braid Co. offers a wide variety of tip geometries from 0.25mm fine point tip to 5mm chisel. The length and geometry of a tip will have an influence on the tip idle temperature. To accurately measure idle temperature it will depend greatly on the measurement method, technique and equipment used. Two different methods or the use of alternative equipment will produce different test results.