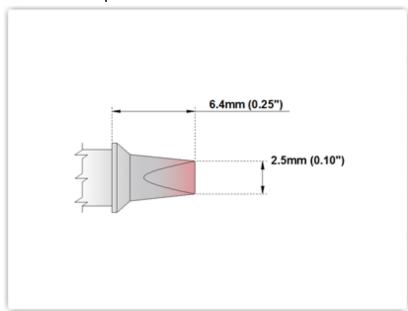

## **Technical Specifications**

EPM60CP200

Chisel 30° 2.5mm (0.10")

Tip Style: Chisel 30°

Tip Width: 2.50mm (0.10")
Tip Length: 6.40mm (0.25")

60 Type Cartridge<sup>1</sup>: 325°C - 358°C

RoHS Compliant<sup>2</sup> / Lead Free: YES