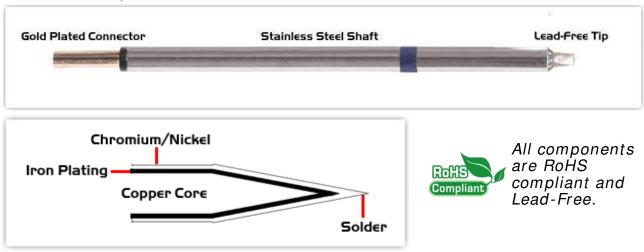

## Material Composition

<sup>1</sup> Easy Braid Co. tip cartridges will typically idle within a temperature range of +/-1.1°C. However, there is variation in idle temperature across tip geometries within an individual temperature series. Easy Braid Co. offers a wide variety of tip geometries from 0.25mm fine point tip to 5mm chisel. The length and geometry of a tip will have an influence on the tip idle temperature. To accurately measure idle temperature it will depend greatly on the measurement method, technique and equipment used. Two different methods or the use of alternative equipment will produce different test results.