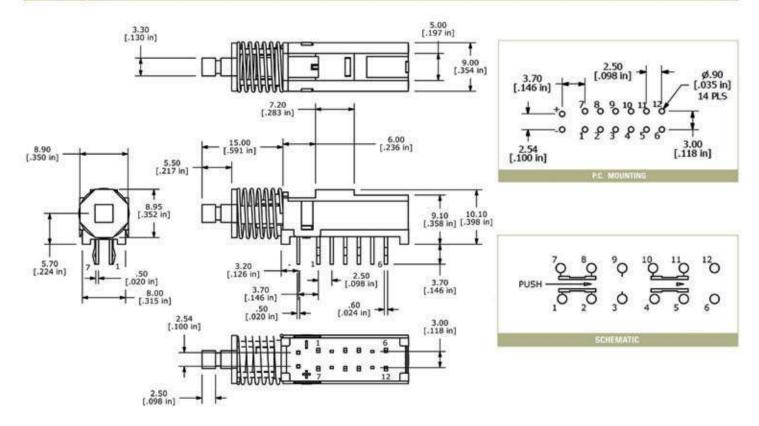

| LED SPECIFICATIONS        |       |                   |                   |                   |                   |  |
|---------------------------|-------|-------------------|-------------------|-------------------|-------------------|--|
|                           | Units | Blue              | Red               | Green             | Yellow            |  |
| Forward Current           | mΑ    | 20mA              | 20mA              | 20mA              | 20mA              |  |
| Forward Voltage @ 20mA    | VDC   | 3.5 typ - 4.0 max | 1.7 typ - 2.6 max | 1.7 typ - 2.6 max | 1.7 typ - 2.6 max |  |
| Luminous Intensity @ 20mA | mcd   | 350 typ           | 1.6 typ           | 4.7 typ           | 4.7 typ           |  |

# **SERIES WBL SWITCHES**



# 2 Pole Option:







## 4 Pole Option: