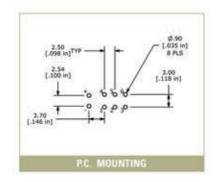

### Optional Button:



| LED SPECIFICATIONS        |       |                   |                   |                   |                   |  |
|---------------------------|-------|-------------------|-------------------|-------------------|-------------------|--|
|                           | Units | Blue              | Red               | Green             | Yellow            |  |
| Forward Current           | mΑ    | 20mA              | 20mA              | 20mA              | 20mA              |  |
| Forward Voltage @ 20mA    | VDC   | 3.5 typ - 4.0 max | 1.7 typ - 2.6 max | 1.7 typ - 2.6 max | 1.7 typ - 2.6 max |  |
| Luminous Intensity @ 20mA | mcd   | 350 typ           | 1.6 typ           | 4.7 typ           | 4.7 typ           |  |

# **SERIES WBL SWITCHES**



# 2 Pole Option:







## 4 Pole Option: