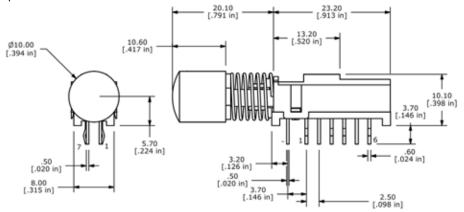

erals

| MECHANICAL SPEC  | AFICATIONS    |
|------------------|---------------|
| Mechanical Life: | 10,000 cycles |

200 +/- 100 grams Force: Travel: Full: 3.30 +/- 0.3mm; To Lock: 2.50 +/- 0.3mm

## **ELECTRICAL SPECIFICATIONS**

| Contact Arrangement:   | DPDT & 4PDT                  |
|------------------------|------------------------------|
| Contact Rating:        | 30VDC, 300mA                 |
| Contact Resistance:    | 50m $Ω$ (initial max)        |
| Insulation Resistance: | 100M $\Omega$ (Min @ 500VDC) |
| Dielectric Strength:   | 500VAC                       |

### **ENVIRONMENTAL SPECIFICATIONS**

| Operating Temperature: | -20°C to +70°C |
|------------------------|----------------|
| Storage Temperature:   | -20°C to +70°C |

### **HOW TO ORDER:**



### Optional Button:



| LED SPECIFICATIONS        |       |                   |                   |                   |                   |  |
|---------------------------|-------|-------------------|-------------------|-------------------|-------------------|--|
|                           | Units | Blue              | Red               | Green             | Yellow            |  |
| Forward Current           | mΑ    | 20mA              | 20mA              | 20mA              | 20mA              |  |
| Forward Voltage @ 20mA    | VDC   | 3.5 typ - 4.0 max | 1.7 typ - 2.6 max | 1.7 typ - 2.6 max | 1.7 typ - 2.6 max |  |
| Luminous Intensity @ 20mA | mcd   | 350 typ           | 1.6 typ           | 4.7 typ           | 4.7 typ           |  |

# **SERIES WBL SWITCHES**



# 2 Pole Option:







## 4 Pole Option: