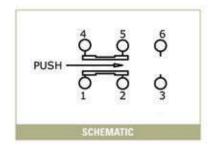

# Optional Button:



| LED SPECIFICATIONS        |       |                   |                   |                   |                   |  |
|---------------------------|-------|-------------------|-------------------|-------------------|-------------------|--|
|                           | Units | Blue              | Red               | Green             | Yellow            |  |
| Forward Current           | mΑ    | 20mA              | 20mA              | 20mA              | 20mA              |  |
| Forward Voltage @ 20mA    | VDC   | 3.5 typ - 4.0 max | 1.7 typ - 2.6 max | 1.7 typ - 2.6 max | 1.7 typ - 2.6 max |  |
| Luminous Intensity @ 20mA | mcd   | 350 typ           | 1.6 typ           | 4.7 typ           | 4.7 typ           |  |

# **SERIES WBL SWITCHES**



# 2 Pole Option:







## 4 Pole Option: