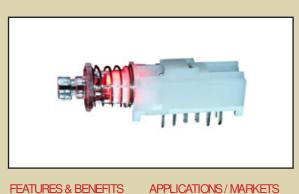

# ILLUMINATED PUSHBUTTON SWITCH

2 or 4 pole options Cap Option Multiple LED colors

Telecommunications Consumer electronics Audio/Visual Medical equipment Computer/servers/peripherals

| MECHANICAL SPEC  | AFICATIONS    |
|------------------|---------------|
| Mechanical Life: | 10,000 cycles |