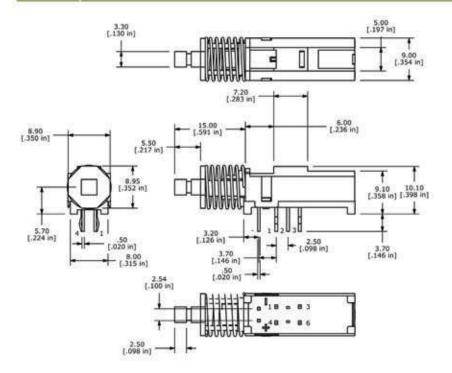

### Optional Button:



| LED SPECIFICATIONS        |       |                   |                   |                   |                   |  |
|---------------------------|-------|-------------------|-------------------|-------------------|-------------------|--|
|                           | Units | Blue              | Red               | Green             | Yellow            |  |
| Forward Current           | mΑ    | 20mA              | 20mA              | 20mA              | 20mA              |  |
| Forward Voltage @ 20mA    | VDC   | 3.5 typ - 4.0 max | 1.7 typ - 2.6 max | 1.7 typ - 2.6 max | 1.7 typ - 2.6 max |  |
| Luminous Intensity @ 20mA | mcd   | 350 typ           | 1.6 typ           | 4.7 typ           | 4.7 typ           |  |

# **SERIES WBL SWITCHES**



# 2 Pole Option:







## 4 Pole Option: