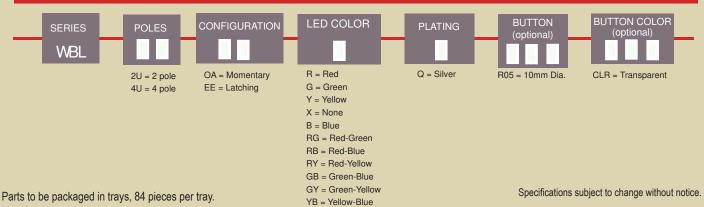

Computer/servers/peripherals

| MECHANICAL SPEC  | AFICATIONS    |
|------------------|---------------|
| Mechanical Life: | 10,000 cycles |

200 +/- 100 grams Force: Travel: Full: 3.30 +/- 0.3mm; To Lock: 2.50 +/- 0.3mm

## **ELECTRICAL SPECIFICATIONS**

| Contact Arrangement:   | DPDT & 4PDT                  |
|------------------------|------------------------------|
| Contact Rating:        | 30VDC, 300mA                 |
| Contact Resistance:    | 50m $Ω$ (initial max)        |
| Insulation Resistance: | 100M $\Omega$ (Min @ 500VDC) |
| Dielectric Strength:   | 500VAC                       |

### **ENVIRONMENTAL SPECIFICATIONS**

| Operating Temperature: | -20°C to +70°C |
|------------------------|----------------|
| Storage Temperature:   | -20°C to +70°C |

### **HOW TO ORDER:**



### Optional Button:



| LED SPECIFICATIONS        |       |                   |                   |                   |                   |  |
|---------------------------|-------|-------------------|-------------------|-------------------|-------------------|--|
|                           | Units | Blue              | Red               | Green             | Yellow            |  |
| Forward Current           | mΑ    | 20mA              | 20mA              | 20mA              | 20mA              |  |
| Forward Voltage @ 20mA    | VDC   | 3.5 typ - 4.0 max | 1.7 typ - 2.6 max | 1.7 typ - 2.6 max | 1.7 typ - 2.6 max |  |
| Luminous Intensity @ 20mA | mcd   | 350 typ           | 1.6 typ           | 4.7 typ           | 4.7 typ           |  |

# **SERIES WBL SWITCHES**



# 2 Pole Option: