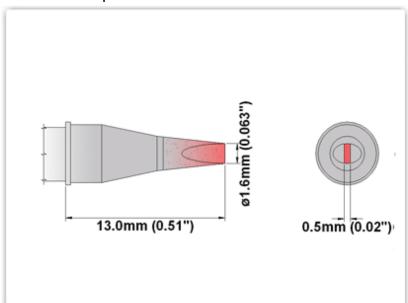

## ET80CH016

Chisel 30° 1.60mm (0.06")

Tip Style: Chisel 30°
Tip Width: 1.60mm (0.06")
Tip Length: 13.00mm (0.51")

80 Type Cartridge<sup>1</sup>: 420°C - 475°C

RoHS Compliant<sup>2</sup> / Lead Free: YES

For Use With: EB-5000S-1, EB-5000S-2