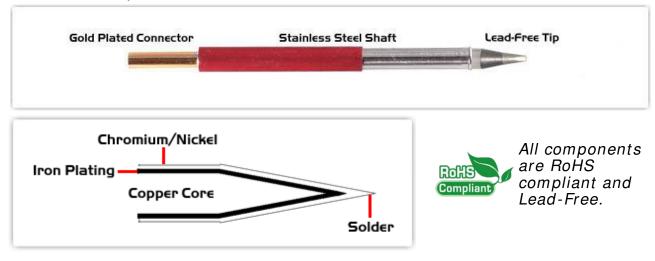

## Material Composition

<sup>1</sup> Easy Braid Co. tip cartridges will typically idle within a temperature range of +/-1.1°C. However, there is variation in idle temperature across tip geometries within an individual temperature series. Easy Braid Co. offers a wide variety of tip geometries from 0.25mm fine point tip to 5mm chisel. The length and geometry of a tip will have an influence on the tip idle temperature. To accurately measure idle temperature it will depend greatly on the measurement method, technique and equipment used. Two different methods or the use of alternative equipment will produce different test results.