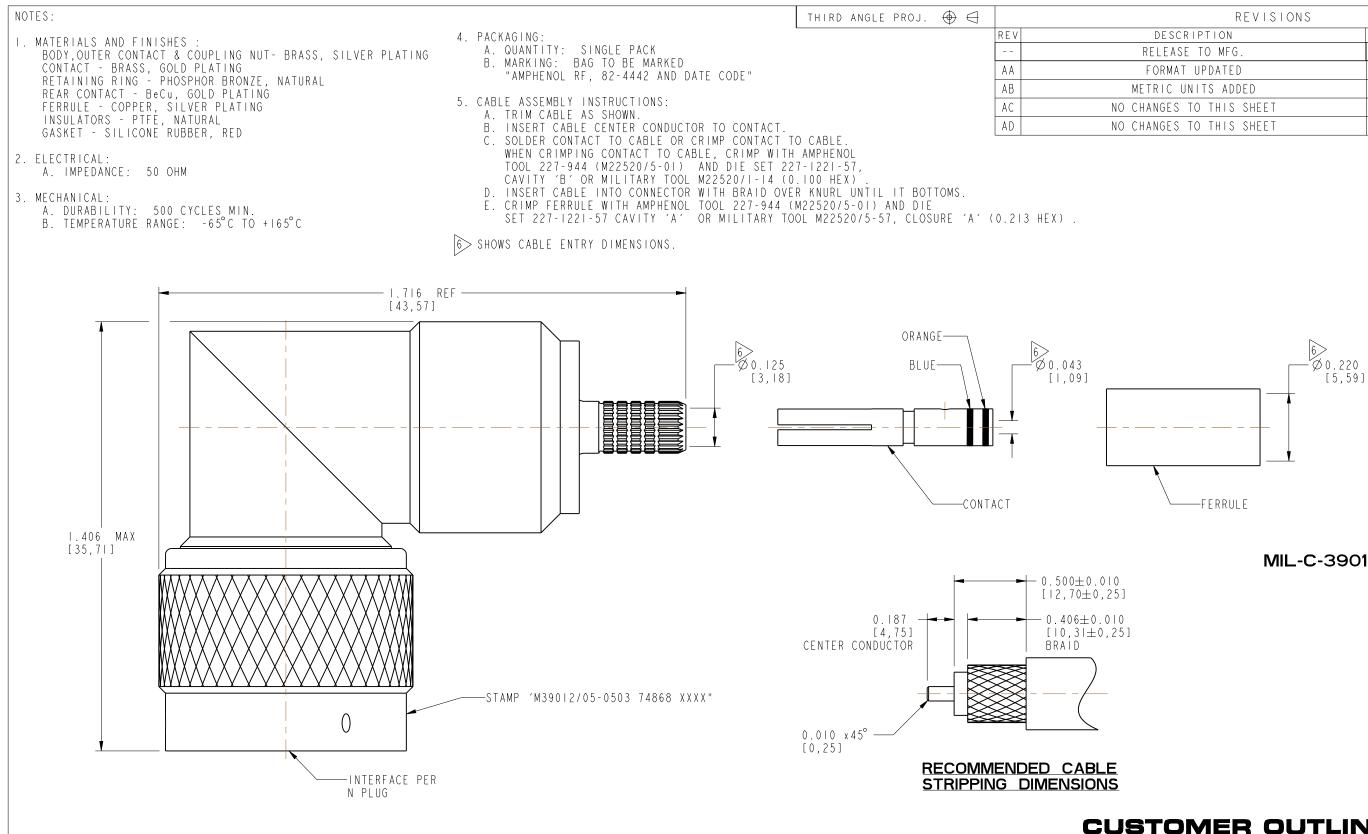

## THIS CONNECTOR IS COVERED BY U.S. PATENT 3,439,294 & 3,474,391

| UNLESS OTHERWISE SPECIFIED, DIMENSIONS ARE IN INCHES AND TOLERANCES ARE:<br>2 PLACE DECIMAL 3 PLACE DECIMAL ANGLES<br>±.015 (0,381 mm) ±.005 (0,127 mm) ± 1°                                                                                                                                                                                                                                                                                                                                                                                                                                                                                                                                                                                                 | MATERIAL<br>— SEE NOTES                       | DRAWN<br>MADHAN G         | DATE<br>30-Mar-16       | TITLE<br>N RA PLUG MIL-CR<br>(CATEGORY D) FOR<br>RG 142B/U & 400/ | RIMP |
|--------------------------------------------------------------------------------------------------------------------------------------------------------------------------------------------------------------------------------------------------------------------------------------------------------------------------------------------------------------------------------------------------------------------------------------------------------------------------------------------------------------------------------------------------------------------------------------------------------------------------------------------------------------------------------------------------------------------------------------------------------------|-----------------------------------------------|---------------------------|-------------------------|-------------------------------------------------------------------|------|
| NOTICE - These drawings, specifications, or other data (1) are, and remain the<br>property of Amphenol corp. (2) must be returned upon request; and (3) are<br>confidential and not to be disclosed to any person other than those to whom they<br>are given by Amphenol Corp. the furnishing of these drawings, specifications, or<br>other data by Amphenol Corp. or to any other person to anyone for any purpose is<br>not to be regarded by implication or otherwise in any manner licensing, granting<br>rights to permitting such holder or any other person to manufacture, use or sell any<br>product, process or design, patented or otherwise, that may in any way be related to<br>or disclosed by said drawings, specifications, or other data. |                                               | ENGINEER<br>O. BARTHELMES | DATE<br>  8 - Nov -   3 |                                                                   | )    |
|                                                                                                                                                                                                                                                                                                                                                                                                                                                                                                                                                                                                                                                                                                                                                              | REFERENCE<br>DOR 312603-51 IL-C-39012/05-0503 | APPROVED                  | DATE                    | SCALE: 3.2:1.0 SHEET 2 OF                                         |      |
|                                                                                                                                                                                                                                                                                                                                                                                                                                                                                                                                                                                                                                                                                                                                                              | CONFIGURATION LEVEL: In Work                  | CAD FILE                  |                         | DWG SIZE                                                          | Τ    |
| and a scrosed by sure area ings, specifications, or other adia.                                                                                                                                                                                                                                                                                                                                                                                                                                                                                                                                                                                                                                                                                              | FINISH                                        |                           |                         | В                                                                 |      |

## MIL-C-39012 INSPECTION

|                   | OUTLINE DRAWING    |
|-------------------|--------------------|
| CRIMP             | Amphenol RF        |
| OR<br>0/U CABLES. | www.amphenolrf.com |
|                   | DRAWING NO.82-4442 |
| 2 OF 2<br>REV     | ITEM NO.82-4442    |
| AD                | PART NO.82-4442    |