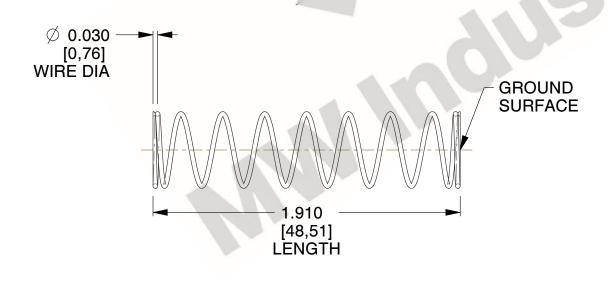

## **NOTES:**

1. Material: Hard Drawn 2. Finish: Glod Irridite

3. Ends: Closed and Ground

4. Total Coils: 10.000

5. Sugg. Max. Deflection: 1.300 (in) 6. Sugg. Max. Load: 2.300 (lbs)

7. All Drawing Dimensions are in Inches [mm]

SCALE

1.600

COMPONENT **SPRINGS** 11772 **COMPRESSION SPRINGS** 1 of 1

UNIT INCH [mm] SHEET