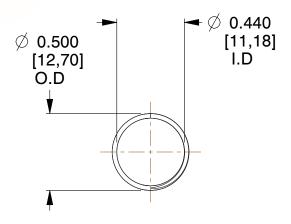

## **NOTES:**

1. Material: Hard Drawn 2. Finish: Glod Irridite

3. Ends: Closed and Ground

4. Total Coils: 10.000

5. Sugg. Max. Deflection: 1.300 (in) 6. Sugg. Max. Load: 2.300 (lbs)

7. All Drawing Dimensions are in Inches [mm]