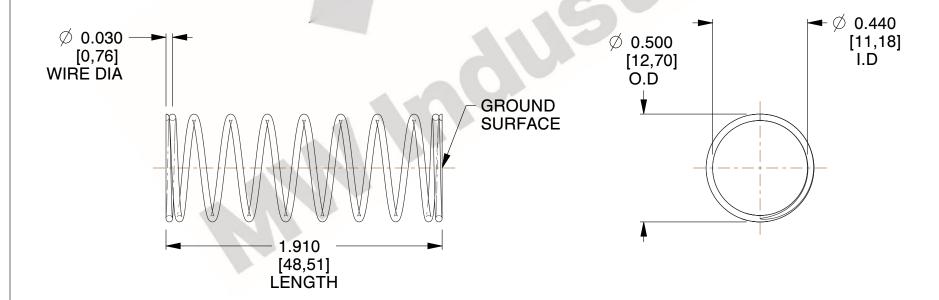

## **NOTES:**

Material : Hard Drawn
 Finish : Glod Irridite

3. Ends: Closed and Ground

4. Total Coils: 10.000

5. Sugg. Max. Deflection : 0.730 (in)6. Sugg. Max. Load : 2.300 (lbs)

7. All Drawing Dimensions are in Inches [mm]

2.247

SCALE

11772

COMPONENT

COMPRESSION SPRINGS

UNIT
INCH [mm]
SHEET

**SPRINGS**