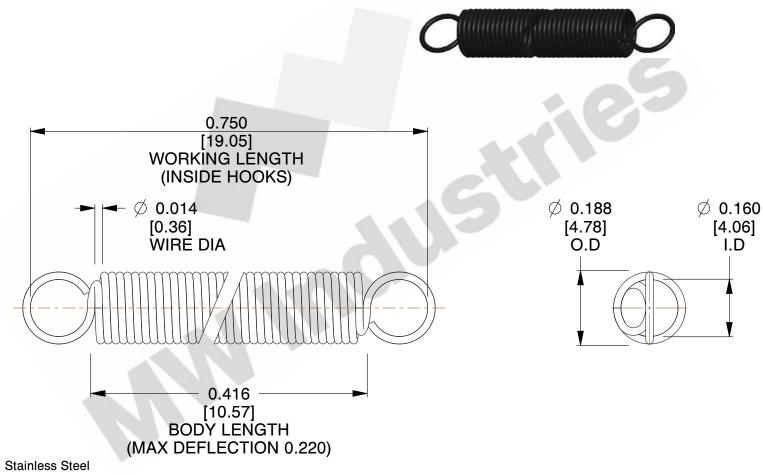

NOTES:

1. Material: Stainless Steel

2. Finish:

3. Sugg Max. Load: 0.550 (lbs) 4. Sugg Max. Deflection: 0.220 (in)

5. All Drawing Dimensions are in Inches [mm]

6. Coil

This file and any associated information and specifications are provided for reference and evaluation purposes only, and is subject to change without notice. MW Industries makes no representations, warranties or guarantees as to the appropriateness, accuracy, completeness, or suitability for any purpose, of the file, information or specifications. You are solely responsible for the use of the file, information or specifications.

> SCALE 3.000

COMPONENT **SPRINGS** UNIT **ZZ3-11** INCH [mm] SHEET **EXTENSION SPRINGS** 1 of 1