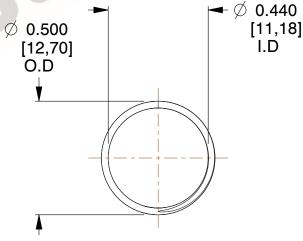

## **NOTES:**

1. Material : Stainless Steel

2. Finish: Glod Irridite

3. Ends: Closed and Ground

4. Total Coils: 10.000

5. Sugg. Max. Deflection: 0.610 (in)6. Sugg. Max. Load: 2.300 (lbs)

7. All Drawing Dimensions are in Inches [mm]