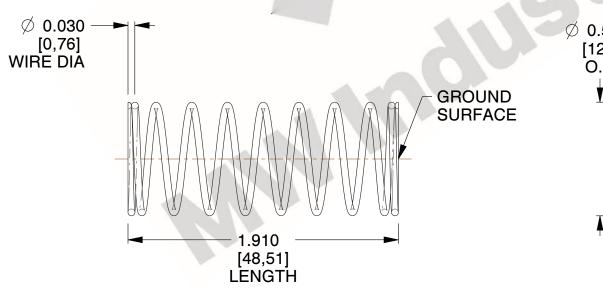

## **NOTES:**

1. Material : Stainless Steel

2. Finish: Glod Irridite

3. Ends: Closed and Ground

4. Total Coils: 10.000

5. Sugg. Max. Deflection: 0.610 (in)6. Sugg. Max. Load: 2.300 (lbs)

7. All Drawing Dimensions are in Inches [mm]