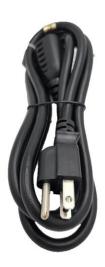

## 6ft 16AWG, 13 Amp, UL Power Extension Cord, NEMA 5-15R to NEMA 5-15P (M05-113EPR-6)

## **Product Overview**

Turn a bulky wall power adapter into a smaller connection for tight spaces without blocking outlets and extend the reach of your AC powered devices. Comes with a standard grounded NEMA 5-15P and 5-15R connector, this power extension is designed to carry up to a 13 amp / 1625 watt, 125 volt load.

Fully molded heavy duty 16 AWG power cord for durability Available in 1, 3, 6, 10, 15, and 25 ft. lengths

Specifications:

Model: M05-113EPR-6

Length: 6 feet Color: Black Weight: 0.70 lbs

Connector A: NEMA 5-15P Connector B: NEMA 5-15R Conductor: SJT 16 AWG. x 3C Amp/Voltage Rating: 13A/125V UL, cUL listed and CSA approved RoHS and REACH compliant