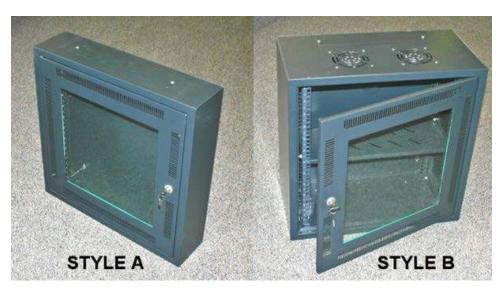

## **Electronics Cabinets**

Wall Mount Network Cabinet

Click on Image for Larger View

The Wall Mount Network Cabinet is a value priced, high style and feature rich enclosure that is well suited for housing network and other electronic equipment.

## **Design Features**

- Sturdy and durable 16 GA steel construction.
- Furnished completely assembled with tempered glass front door with key lock and ventilation slots.
- Front door can be mounted hinged left or right.
- EIA 310D compliant for 19 inch rack-mount equipment.
- Readily removable gland plate in the top and bottom for easy cable installation.
- Style A is supplied with one pair of fully adjustable panel mounting rails.
- Style B is supplied with two pairs of fully adjustable panel mounting rails.
- Style B includes one ventilated and vertically adjustable shelf.
- Style B includes two fans installed in the top.
- 4 mounting slots provided in rear for rapid wall mounting.
- Other sizes and modifications are available upon request.

| WALL MOUNT NETWORK CABINET |       |          |     |                   |                   |                   |              |
|----------------------------|-------|----------|-----|-------------------|-------------------|-------------------|--------------|
| Catalog Number             | Style | Drawings | "U" | Overall<br>Height | Overall<br>Width  | Overall<br>Depth  | Weight (lbs) |
| WNC-5631                   | А     | N/A      | 12  | 23.62"<br>[600mm] | 23.62"<br>[600mm] | 5.93"<br>[150mm]  | 34           |
| WNC-5641                   | В     | N/A      | 12  | 23.62"<br>[600mm] | 23.62"<br>[600mm] | 11.86"<br>[300mm] | 59           |
| N/A - Contact Factory      |       |          |     |                   |                   |                   |              |