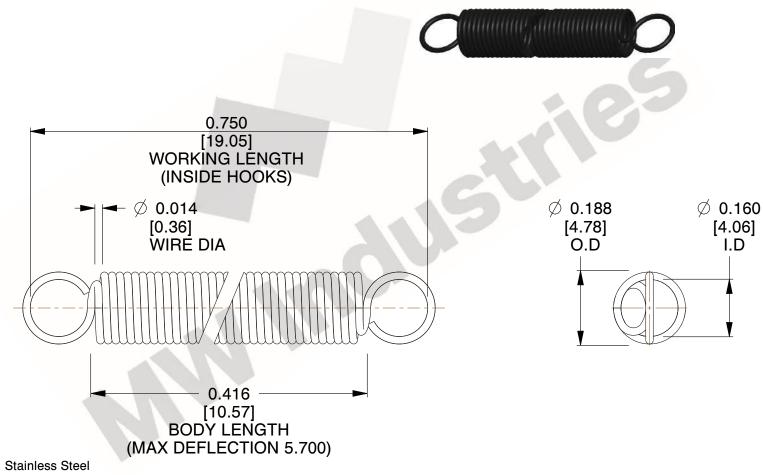

NOTES:

1. Material: Stainless Steel

2. Finish:

3. Sugg Max. Load: 0.550 (lbs) 4. Sugg Max. Deflection: 5.700 (in)

5. All Drawing Dimensions are in Inches [mm]

6. ("The coil count, body length, and end position is for reference only")