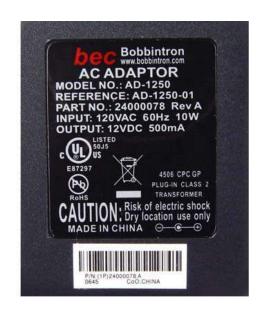

### **Input Specifications:**

Rated input voltage range:

120VAC

Input frequency:

60Hz

Rated input current:

0.7A

Max. in-rush current:

NA

Input Plug Type:

US

#### **Output Specifications:**

Output Voltage:

12VDC

Load current:

.5A

Output Power:

NA

Output Plug:

#### **Environment:**

Operating Temperature:

-10° C to 30° C

Storage Temperature:

-30° C to 70° C

#### **Dimensions:**

Size (LxHxW):

63 x 41 x 51mm

Weight:

280g

Cord Length:

1800mm

Certifications: UL, cUL