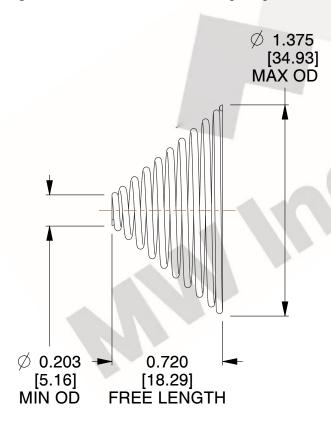

## **NOTES:**

Material : Spring Steel
Total Coils : 10.300
Solid Height : 0.450 (in)

4. Finish: ZINC

5. Ends: Closed & Ground

6. All Drawing Dimensions are in Inches [mm]

This file and any associated information and specifications are provided for reference and evaluation purposes only, and is subject to change without notice. MW Industries makes no representations, warranties or guarantees as to the appropriateness, accuracy, completeness, or suitability for any purpose, of the file, information or specifications. You are solely responsible for the use of the file, information or specifications.