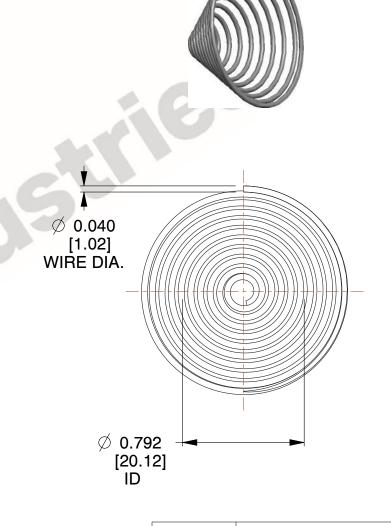

## **NOTES:**

Material : Spring Steel
Total Coils : 10.300
Solid Height : 0.450 (in)

4. Finish: ZINC

5. Ends: Closed & Ground

6. All Drawing Dimensions are in Inches [mm]

This file and any associated information and specifications are provided for reference and evaluation purposes only, and is subject to change without notice. MW Industries makes no representations, warranties or guarantees as to the appropriateness, accuracy, completeness, or suitability for any purpose, of the file, information or specifications. You are solely responsible for the use of the file, information or specifications.