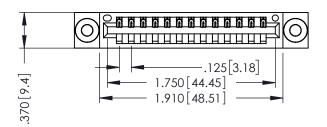

346/396 SERIES CARD EDGE CONNECTOR PART NUMBER: 396-013-522-103

**EDAC INC** TORONTO, ONTARIO CANADA

THESE DRAWINGS AND SPECIFICATIONS ARE THE PROPERTY OF EDAC INC.,AND SHALL NOT BE REPRODUCED,OR COPIED OR USED AS THE BASIS FOR THE MANUFACTURE OR SALE OF APPARATUS WITHOUT WRITTEN PERMISSION.

| ACAD REFERENCE NO. | 346-ENG-MASTER   |
|--------------------|------------------|
| DRAWN: J.LEE       | DATE: APR. 22/09 |
| CHECKED:           | DATE:            |
| SCALE: 1:1         | SHEET 1 OF 2     |
| DRAWING NUMBER     | ISSUE            |
| 346-ENG-MASTER     | 1                |