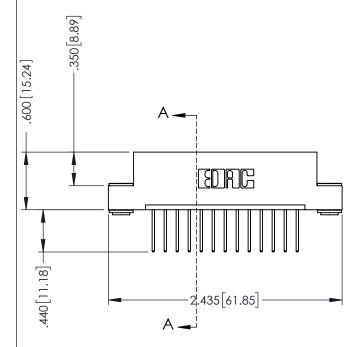

346/396 SERIES CARD EDGE CONNECTOR PART NUMBER: 396-013-522-103

**EDAC INC** TORONTO, ONTARIO CANADA

THESE DRAWINGS AND SPECIFICATIONS ARE THE PROPERTY OF EDAC INC.,AND SHALL NOT BE REPRODUCED,OR COPIED OR USED AS THE BASIS FOR THE MANUFACTURE OR SALE OF APPARATUS WITHOUT WRITTEN PERMISSION.

| ACAD REFERENCE NO. | 346-ENG-MASTER   |
|--------------------|------------------|
| DRAWN: J.LEE       | DATE: APR. 22/09 |
| CHECKED:           | DATE:            |
| SCALE: 1:1         | SHEET 1 OF 2     |
| DRAWING NUMBER     | ISSUE            |
| 346-ENG-MASTER     | 1                |