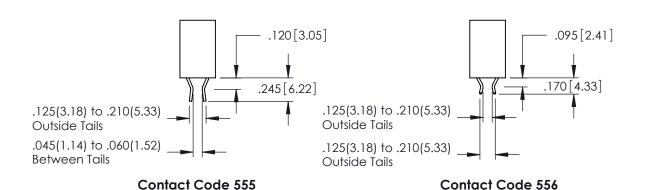

.330 [8.38] Slot Depth .160 [4.06] Point of Contact

**SECTION A-A** 

ISSUE NUMBER ORIGINAL 1

.060 [1.52] .200 [5.08] .210[5.33] -.660[16.76] -

.060 [1.52] .150[3.81] .260[6.6] -**Outside Tails** .660 [16.76]

.165[4.19] .375 [9.54] .125(3.18) to .210(5.33) .125(3.18) to .210(5.33)

**Contact Code 558** 

**Contact Code 559** 

**Contact Code 560** 

INSULATOR MATERIAL: THERMOPLASTIC POLYESTER, UL 94V-0 CONTACT MATERIAL; COPPER, NICKEL, TIN ALLOY CA-725

## 346/396 SERIES CARD EDGE CONNECTOR CONTACT CODE 555,556,558,559,560 DIMENSIONS

YOUR CONNECTION TO QUALITY & SERVICE

**EDAC INC** TORONTO, ONTARIO CANADA

THESE DRAWINGS AND SPECIFICATIONS ARE THE PROPERTY OF EDAC INC.,AND SHALL NOT BE REPRODUCED, OR COPIED OR USED AS THE BASIS FOR THE MANUFACTURE OR SALE OF APPARATUS WITHOUT WRITTEN PERMISSION.

**Outside Tails** 

| ACAD REFERENCE NO. | 346-ENG-MASTER   |
|--------------------|------------------|
| DRAWN: J.LEE       | DATE: APR. 22/09 |
| CHECKED:           | DATE:            |
| SCALE: 1:1         | SHEET 2 OF 2     |
| DRAWING NUMBER     | ISSUE            |
| 346-ENG-MASTER     | 1                |