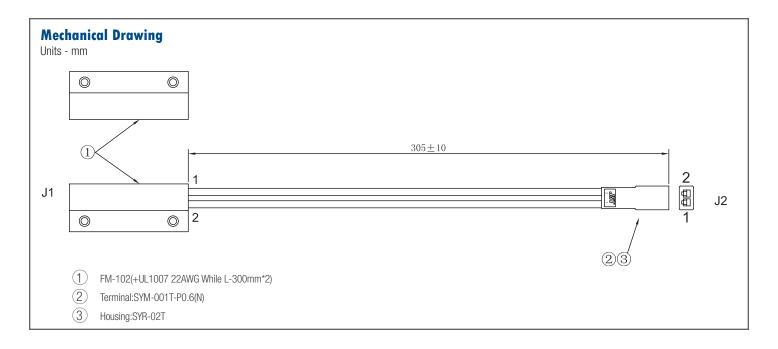

#### **Features**

- Contact Size: 33.6 x 13.5 x 7.5 mm (1.32 x 0.53 x 0.3 in)
- Standard Magnet Size: 33.6 x 13.5 x 7.5 mm (1.32 x 0.53 x 0.3 in)
- Standard Gap: 21.0 mm (0.83 in)
- 305 mm (12 in) AWG leads standard
- Includes: (4) round head screws, 1-72 thread size, 3/8 inch length

| Connector-Pin Diagram |     |       |     |      |  |
|-----------------------|-----|-------|-----|------|--|
| COMN                  | PIN |       | PIN | CONN |  |
| J1                    | 1 – | White | - 1 | J2   |  |
| J1                    | 2 – | White | - 2 | J2   |  |