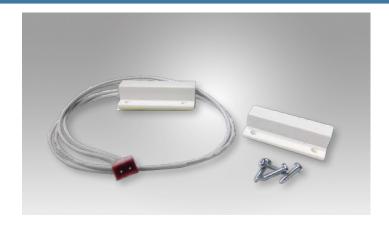

#### **Features**

- Contact Size: 33.6 x 13.5 x 7.5 mm (1.32 x 0.53 x 0.3 in)
- Standard Magnet Size: 33.6 x 13.5 x 7.5 mm (1.32 x 0.53 x 0.3 in)
- Standard Gap: 21.0 mm (0.83 in)
- 305 mm (12 in) AWG leads standard
- Includes: (4) round head screws, 1-72 thread size, 3/8 inch length

#### Introduction

The flush mount sensor saves space while providing a non-contact way to indicate door open/closed status. The sensor works side, top, or bottom mounted as long as the two pieces are within 19mm (0.75 in ) of each other with the door closed.