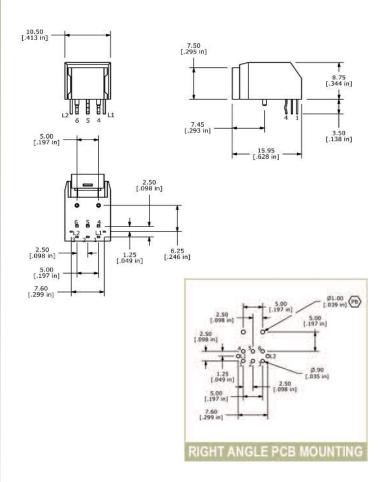

| LED SPECIFCATIONS       |            |            |            |            |            |  |  |  |
|-------------------------|------------|------------|------------|------------|------------|--|--|--|
|                         | Blue       | Red        | Green      | Yellow     | White      |  |  |  |
| Forward<br>Current (mA) | 5mA        | 20mA       | 20mA       | 20mA       | 20mA       |  |  |  |
| Forward<br>Voltage@20mA | 2.9-4.0VDC | 1.9-2.5VDC | 2.1-2.5VDC | 1.7-2.4VDC | 3.5-4.0VDC |  |  |  |
| Luminous<br>Intensity   | 9 mcd@5mA  | 200 mcd    | 45 mcd     | 350 mcd    | 2700 mcd   |  |  |  |



Specifications subject to change without notice.

# **SERIES LP4 SWITCHES**



## **ILLUMINATED PUSHBUTTON SWITCH**

## A. Square with Bezel



## A. Square with Bezel - Right Angle



### B. Round with Bezel







# **SERIES LP4 SWITCHES**



## **ILLUMINATED PUSHBUTTON SWITCH**