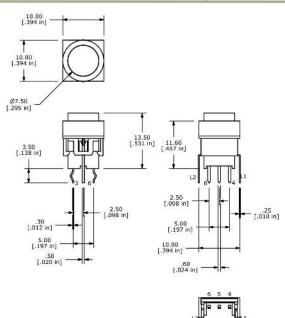

|            |            |            |            |            |  |  |  |
|-------------------------|------------|------------|------------|------------|------------|--|--|--|
|                         | Blue       | Red        | Green      | Yellow     | White      |  |  |  |
| Forward<br>Current (mA) | 5mA        | 20mA       | 20mA       | 20mA       | 20mA       |  |  |  |
| Forward<br>Voltage@20mA | 2.9-4.0VDC | 1.9-2.5VDC | 2.1-2.5VDC | 1.7-2.4VDC | 3.5-4.0VDC |  |  |  |
| Luminous<br>Intensity   | 9 mcd@5mA  | 200 mcd    | 45 mcd     | 350 mcd    | 2700 mcd   |  |  |  |



Specifications subject to change without notice.

# **SERIES LP4 SWITCHES**



## **ILLUMINATED PUSHBUTTON SWITCH**

## A. Square with Bezel



## A. Square with Bezel - Right Angle



### B. Round with Bezel







# **SERIES LP4 SWITCHES**



## **ILLUMINATED PUSHBUTTON SWITCH**