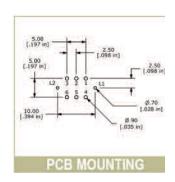

|            |            |            |            |  |  |  |
|-------------------------|------------|------------|------------|------------|------------|--|--|--|
|                         | Blue       | Red        | Green      | Yellow     | White      |  |  |  |
| Forward<br>Current (mA) | 5mA        | 20mA       | 20mA       | 20mA       | 20mA       |  |  |  |
| Forward<br>Voltage@20mA | 2.9-4.0VDC | 1.9-2.5VDC | 2.1-2.5VDC | 1.7-2.4VDC | 3.5-4.0VDC |  |  |  |
| Luminous<br>Intensity   | 9 mcd@5mA  | 200 mcd    | 45 mcd     | 350 mcd    | 2700 mcd   |  |  |  |



Specifications subject to change without notice.

# **SERIES LP4 SWITCHES**



## **ILLUMINATED PUSHBUTTON SWITCH**

## A. Square with Bezel



## A. Square with Bezel - Right Angle



### B. Round with Bezel







# **SERIES LP4 SWITCHES**



## **ILLUMINATED PUSHBUTTON SWITCH**