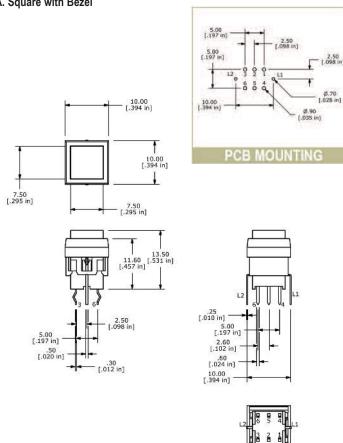

|

| LED SPECIFCATIONS       |            |            |            |            |            |  |  |  |
|-------------------------|------------|------------|------------|------------|------------|--|--|--|
|                         | Blue       | Red        | Green      | Yellow     | White      |  |  |  |
| Forward<br>Current (mA) | 5mA        | 20mA       | 20mA       | 20mA       | 20mA       |  |  |  |
| Forward<br>Voltage@20mA | 2.9-4.0VDC | 1.9-2.5VDC | 2.1-2.5VDC | 1.7-2.4VDC | 3.5-4.0VDC |  |  |  |
| Luminous<br>Intensity   | 9 mcd@5mA  | 200 mcd    | 45 mcd     | 350 mcd    | 2700 mcd   |  |  |  |



Specifications subject to change without notice.

# **SERIES LP4 SWITCHES**



## **ILLUMINATED PUSHBUTTON SWITCH**

## A. Square with Bezel



## A. Square with Bezel - Right Angle



### B. Round with Bezel







# **SERIES LP4 SWITCHES**



## **ILLUMINATED PUSHBUTTON SWITCH**