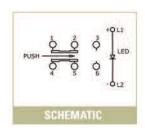

## **ENVIRONMENTAL SPECIFICATIONS**

-20°C to +70°C Operating Temperature:

| HOW TO ORDER                                               |                                                                         |                                                                                |                                                                                 |                                                            |
|------------------------------------------------------------|-------------------------------------------------------------------------|--------------------------------------------------------------------------------|---------------------------------------------------------------------------------|------------------------------------------------------------|
| SERIES FUNCTION CIRCUIT                                    | TERMINATION HOUSING COLOR                                               | CAP SIZE                                                                       | CAP COLOR                                                                       | LED COLOR<br>OPTIONS                                       |
| OA = Momentary   1 = DPDT<br>EE = Latching                 | P = Vertical PCB   B = Black Mount W = White R = Right Angle PCB Mount* | N = No Cap<br>A = Square w/ Bezel<br>B = Round w/ Bezel<br>C = Round w/o Bezel | N = No Cap<br>T = Transparent<br>G = Green<br>R = Red<br>Y = Yellow<br>B = Blue | N = No LED R = Red G = Green Y = Yellow B = Blue W = White |
| * Right an<br>Example Ordering Number<br>P4-OA-1-P-B-A-T R | gle only available in a square cap with bezel.                          |                                                                                | Specifications subject                                                          | to change without                                          |