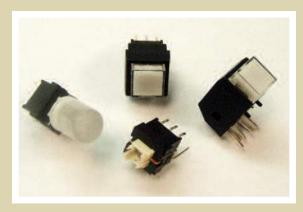

# **SERIES LP4 SWITCHES**

## **ILLUMINATED PUSHBUTTON SWITCH**

### **FEATURES & BENEFITS**

- · Latching and momentary options
- Illuminated
- Right angle and vertical mount options
- Multiple bezel and button designs