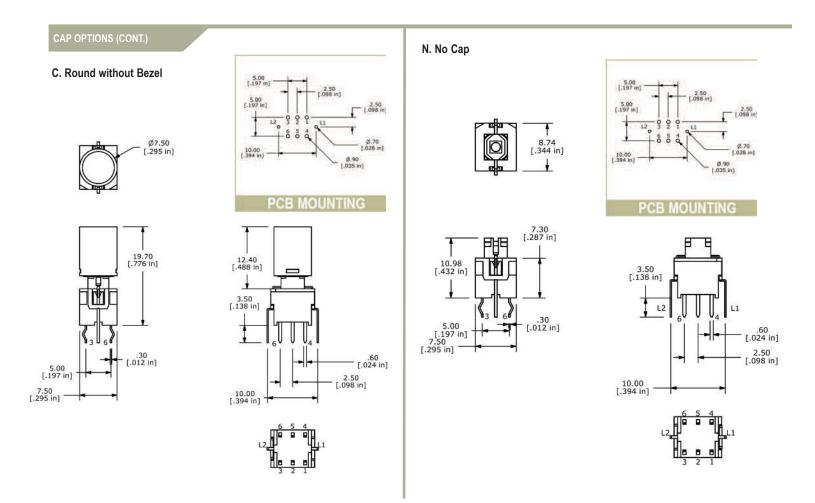

|
|-------------------------|------------|------------|------------|------------|------------|--|--|--|
|                         | Blue       | Red        | Green      | Yellow     | White      |  |  |  |
| Forward<br>Current (mA) | 5mA        | 20mA       | 20mA       | 20mA       | 20mA       |  |  |  |
| Forward<br>Voltage@20mA | 2.9-4.0VDC | 1.9-2.5VDC | 2.1-2.5VDC | 1.7-2.4VDC | 3.5-4.0VDC |  |  |  |
| Luminous<br>Intensity   | 9 mcd@5mA  | 200 mcd    | 45 mcd     | 350 mcd    | 2700 mcd   |  |  |  |



Specifications subject to change without notice.

# **SERIES LP4 SWITCHES**



## **ILLUMINATED PUSHBUTTON SWITCH**

## A. Square with Bezel



## A. Square with Bezel - Right Angle



### B. Round with Bezel







# **SERIES LP4 SWITCHES**



## **ILLUMINATED PUSHBUTTON SWITCH**