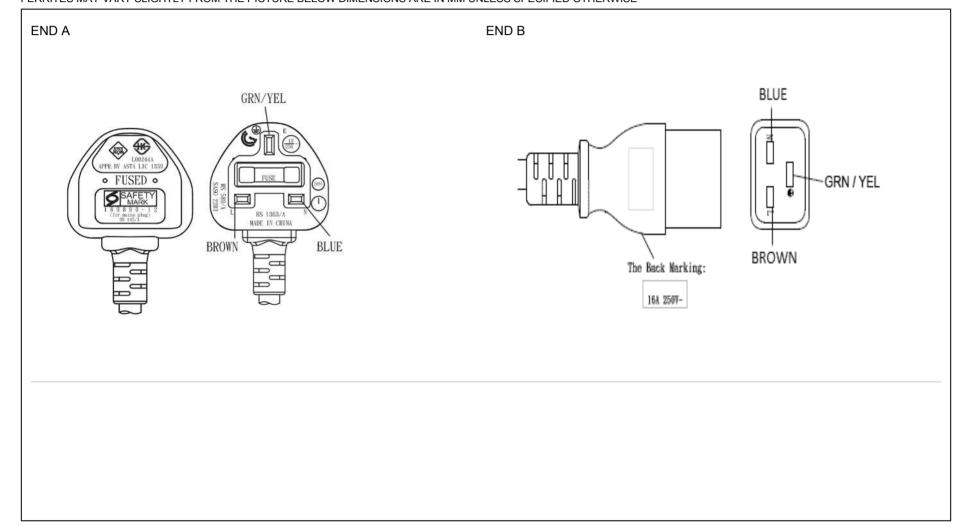

| End A                                                    | Cable                                                   | End B                   |
|----------------------------------------------------------|---------------------------------------------------------|-------------------------|
| Code:610                                                 | Code:428                                                | Code:7032EU             |
| Description:UK BS1363A plug (Type G), approved in UK, HK | , Description:GT Cable #428: 1.5 / 3 Conductors, mm OD, | Description:IEC320-C19; |
| Singapore, Saudi Arabia, Malaysia & Gulf States          | H05VV-F, 70 Deg.C, 500V, BLU/BRN/GRN-YW, Approvals:     | Rating (V):250          |
| Rating (V):250                                           | IEC 60227                                               | Rating (A):16.0         |
| Rating (A):13.0                                          | Color:GlobTek Black                                     | Gender:Female           |
| Gender:Male                                              | Wire Gauge(AWG):1.5                                     | Overmolded:Yes          |
| Overmolded:Yes                                           | Cond:3                                                  |                         |
|                                                          | Type:H05VV-F                                            |                         |
|                                                          | Temperature:70° C                                       |                         |
|                                                          | Amps:16                                                 |                         |
|                                                          | Volts:500                                               |                         |
|                                                          | OD:                                                     |                         |
|                                                          | ConductorsColors:BLU/BRN/GRN-YW                         |                         |
| Overall cable rating:250VAC/13A                          |                                                         |                         |