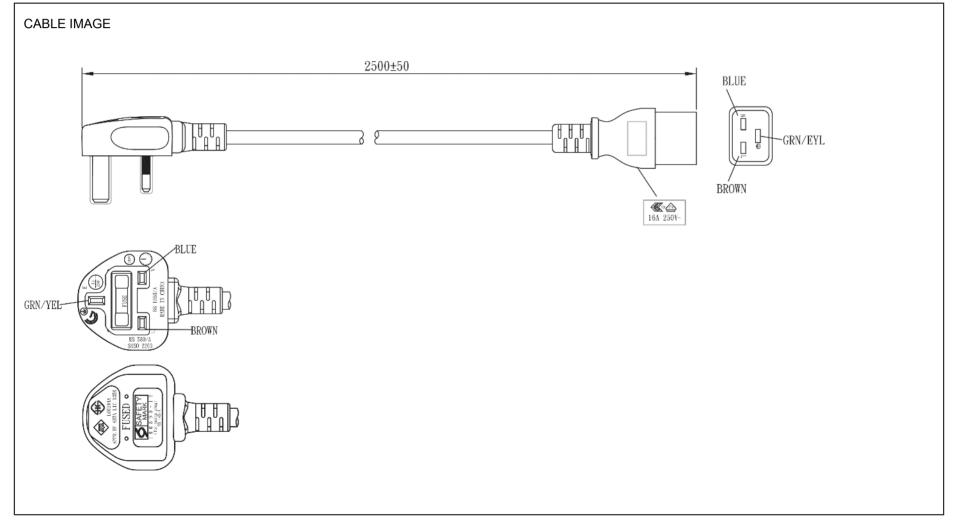

| End A                                                    | Cable                                                   | End B                   |
|----------------------------------------------------------|---------------------------------------------------------|-------------------------|
| Code:610                                                 | Code:428                                                | Code:7032EU             |
| Description:UK BS1363A plug (Type G), approved in UK, HK | , Description:GT Cable #428: 1.5 / 3 Conductors, mm OD, | Description:IEC320-C19; |
| Singapore, Saudi Arabia, Malaysia & Gulf States          | H05VV-F, 70 Deg.C, 500V, BLU/BRN/GRN-YW, Approvals:     | Rating (V):250          |
| Rating (V):250                                           | IEC 60227                                               | Rating (A):16.0         |
| Rating (A):13.0                                          | Color:GlobTek Black                                     | Gender:Female           |
| Gender:Male                                              | Wire Gauge(AWG):1.5                                     | Overmolded:Yes          |
| Overmolded:Yes                                           | Cond:3                                                  |                         |
|                                                          | Type:H05VV-F                                            |                         |
|                                                          | Temperature:70° C                                       |                         |
|                                                          | Amps:16                                                 |                         |
|                                                          | Volts:500                                               |                         |
|                                                          | OD:                                                     |                         |
|                                                          | ConductorsColors:BLU/BRN/GRN-YW                         |                         |
| Overall cable rating:250VAC/13A                          |                                                         |                         |