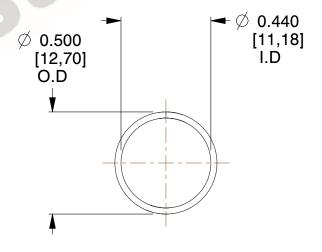

## **NOTES:**

1. Material: Stainless Steel

2. Finish: Glod Irridite

3. Ends: Closed

4. Total Coils: 10.000

5. Sugg. Max. Deflection: 1.100 (in) 6. Sugg. Max. Load : 2.300 (lbs)

7. All Drawing Dimensions are in Inches [mm]