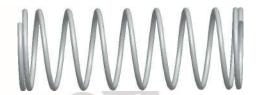

## **NOTES:**

1. Material: Stainless Steel

2. Finish: Glod Irridite

3. Ends: Closed

4. Total Coils: 10.000

5. Sugg. Max. Deflection: 1.100 (in) 6. Sugg. Max. Load : 2.300 (lbs)

7. All Drawing Dimensions are in Inches [mm]