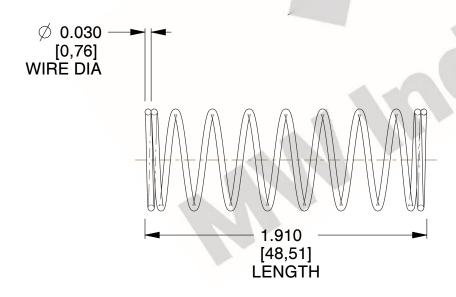

## **NOTES:**

1. Material: Stainless Steel

2. Finish: Glod Irridite

3. Ends: Closed

4. Total Coils: 10.000

5. Sugg. Max. Deflection: 1.100 (in) 6. Sugg. Max. Load : 2.300 (lbs)

7. All Drawing Dimensions are in Inches [mm]