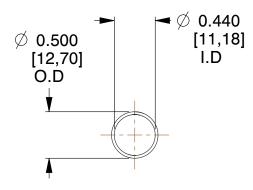

## **NOTES:**

1. Material : Spring Steel 2. Finish : Glod Irridite

3. Ends: Closed

4. Total Coils: 10.000

5. Sugg. Max. Deflection : 2.100 (in)6. Sugg. Max. Load : 2.300 (lbs)

7. All Drawing Dimensions are in Inches [mm]