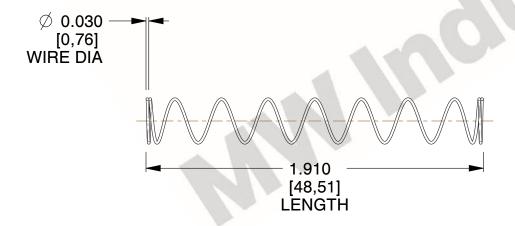

## **NOTES:**

1. Material : Spring Steel 2. Finish : Glod Irridite

3. Ends: Closed

4. Total Coils: 10.000

5. Sugg. Max. Deflection : 2.100 (in)6. Sugg. Max. Load : 2.300 (lbs)

7. All Drawing Dimensions are in Inches [mm]