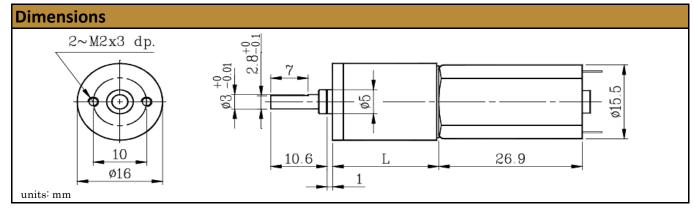

## Contact Us for alternative solutions!

| Specifications |                  |
|----------------|------------------|
| Gearhead Type: | Planetary        |
| Motor Type:    | Carbon - Brushed |
| Rated Voltage: | 6V DC            |
| Rated Speed:   | 8.6 rpm          |
| Rated Torque:  | 4.5 kg.cm        |
| Rated Current: | 175 mA           |

| No-Load Speed:     | 11 rpm (+/- 10%) |
|--------------------|------------------|
| No-Load Current:   | < 100 mA         |
| Stall Torque:      | 17.3 kg.cm       |
| Max. Power:        | 0.51 W           |
| Max. Effiicency:   | 33%              |
| Termination Style: | Terminals        |