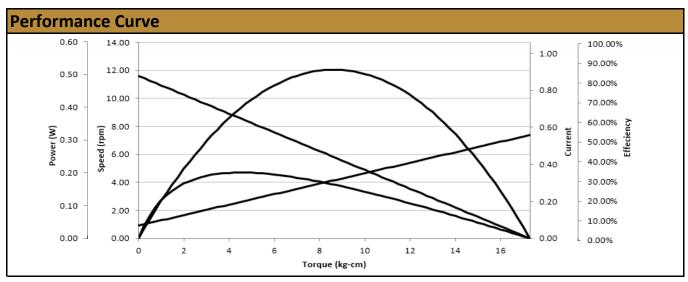

## Contact Us for alternative solutions!

| Specifications |                  |
|----------------|------------------|
| Gearhead Type: | Planetary        |
| Motor Type:    | Carbon - Brushed |
| Rated Voltage: | 6V DC            |
| Rated Speed:   | 8.6 rpm          |
| Rated Torque:  | 4.5 kg.cm        |
| Rated Current: | 175 mA           |

| No-Load Speed:     | 11 rpm (+/- 10%) |
|--------------------|------------------|
| No-Load Current:   | < 100 mA         |
| Stall Torque:      | 17.3 kg.cm       |
| Max. Power:        | 0.51 W           |
| Max. Effiicency:   | 33%              |
| Termination Style: | Terminals        |