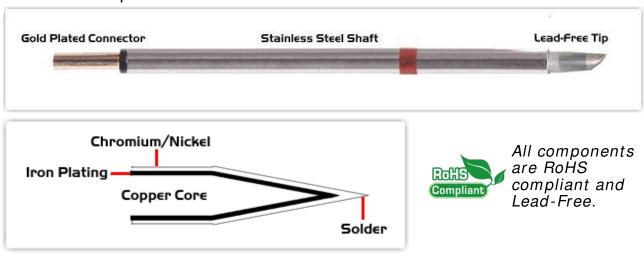

## **Technical Specifications**

EP80BV030

Bevel 3.00mm (0.12")

Tip Style: Bevel

Tip Width: 3.00mm (0.12")
Tip Length: 13.00mm (0.51")

80 Type Cartridge<sup>1</sup>: 420°C - 475°C

RoHS Compliant<sup>2</sup> / Lead Free: YES

## Material Composition

<sup>1</sup> Easy Braid Co. tip cartridges will typically idle within a temperature range of +/-1.1°C. However, there is variation in idle temperature across tip geometries within an individual temperature series. Easy Braid Co. offers a wide variety of tip geometries from 0.25mm fine point tip to 5mm chisel. The length and geometry of a tip will have an influence on the tip idle temperature. To accurately measure idle temperature it will depend greatly on the measurement method, technique and equipment used. Two different methods or the use of alternative equipment will produce different test results.