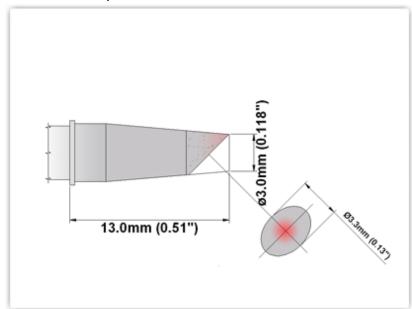

## **Technical Specifications**

EP80BV030

Bevel 3.00mm (0.12")

Tip Style: Bevel

Tip Width: 3.00mm (0.12")
Tip Length: 13.00mm (0.51")

80 Type Cartridge<sup>1</sup>: 420°C - 475°C

RoHS Compliant<sup>2</sup> / Lead Free: YES