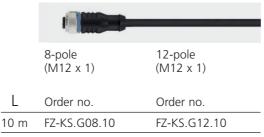

### **Connection:**

8 resp. 12-pole, coupling with 10 m ready made cable available as accessories.

# Handle accessories

Coupling with cable

Connection