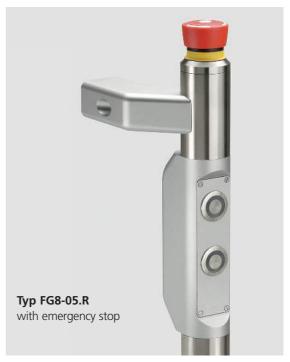

### **Function elements:**

2 push buttons with microswitch up to 1 A and red resp. green illuminated ring.

Type FG8-05 with additional emergency stop (2 NC contacts).

#### Note:

Other handle lengths as well as illuminated emergency stop on request.

Spinning Center

|                          |  | Typ FG8-02             | FG8-05                 | Typ FG8-00                            |
|--------------------------|--|------------------------|------------------------|---------------------------------------|
|                          |  | with 2 push buttons    |                        |                                       |
|                          |  | without emergency stop | with emergency<br>stop | Counter-handle without switch element |
| Version of handle shanks |  | Order no.              | Order no.              | Order no.                             |
| eft                      |  | FG8-02.L350.11         | FG8-05.L350.11         | FG8-00.350.11                         |
| right                    |  | FG8-02.R350.11         | FG8-05.R350.11         | FG8-00.350.11                         |