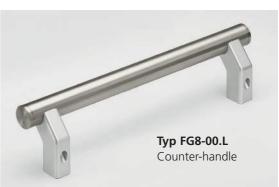

#### Note:

Other handle lengths as well as illuminated emergency stop on request.

Spinning Center

|                          |  | Typ FG8-02             | FG8-05                 | Typ FG8-00                            |
|--------------------------|--|------------------------|------------------------|---------------------------------------|
|                          |  | with 2 push buttons    |                        |                                       |
|                          |  | without emergency stop | with emergency<br>stop | Counter-handle without switch element |
| Version of handle shanks |  | Order no.              | Order no.              | Order no.                             |
| eft                      |  | FG8-02.L350.11         | FG8-05.L350.11         | FG8-00.350.11                         |
| right                    |  | FG8-02.R350.11         | FG8-05.R350.11         | FG8-00.350.11                         |