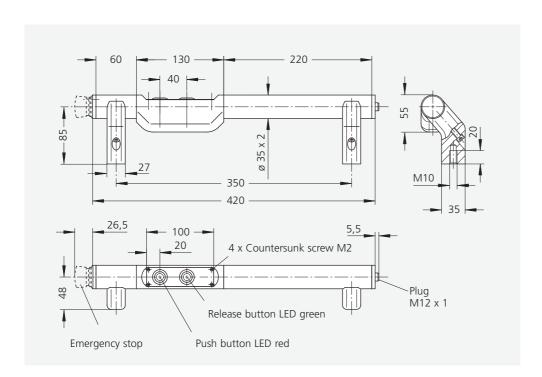

### **Handle series FG8**

Functional handle in allmetal design with illuminated push buttons for higher switching currents.

#### Material and surface:

Tube ø 35 x 2 mm of stainless steel, material no. 1.4301; fine ground. Handle shanks and housing of push buttons made of aluminium, vibratory ground and natural colour anodized with dull bright finish.

### **Function elements:**

2 push buttons with microswitch up to 1 A and red resp. green illuminated ring.

Type FG8-05 with additional emergency stop (2 NC contacts).

### **Connection:**

8 resp. 12-pole, coupling with 10 m ready made cable available as accessories.

## **Protection class:**

IP 65 (with the coupling attached).

#### Note:

Other handle lengths as well as illuminated emergency stop on request.

Spinning Center

|                          |  | Typ FG8-02             | FG8-05                 | Typ FG8-00                            |
|--------------------------|--|------------------------|------------------------|---------------------------------------|
|                          |  | with 2 push buttons    |                        |                                       |
|                          |  | without emergency stop | with emergency<br>stop | Counter-handle without switch element |
| Version of handle shanks |  | Order no.              | Order no.              | Order no.                             |
| eft                      |  | FG8-02.L350.11         | FG8-05.L350.11         | FG8-00.350.11                         |
| right                    |  | FG8-02.R350.11         | FG8-05.R350.11         | FG8-00.350.11                         |