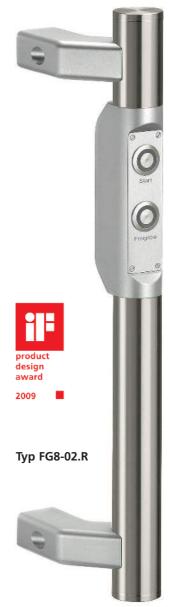

### **Handle series FG8**

Functional handle in allmetal design with illuminated push buttons for higher switching currents.

#### Material and surface:

Tube ø 35 x 2 mm of stainless steel, material no. 1.4301; fine ground. Handle shanks and housing of push buttons made of aluminium, vibratory ground and natural colour anodized with dull bright finish.

### **Function elements:**

2 push buttons with microswitch up to 1 A and red resp. green illuminated ring.

Type FG8-05 with additional emergency stop (2 NC contacts).

### **Connection:**

8 resp. 12-pole, coupling with 10 m ready made cable available as accessories.

## **Protection class:**

IP 65 (with the coupling attached).

#### Note:

Other handle lengths as well as illuminated emergency stop on request.

Spinning Center

|                          |  | Typ FG8-02             | FG8-05                 | Typ FG8-00                            |
|--------------------------|--|------------------------|------------------------|---------------------------------------|
|                          |  | with 2 push buttons    |                        |                                       |
|                          |  | without emergency stop | with emergency<br>stop | Counter-handle without switch element |
| Version of handle shanks |  | Order no.              | Order no.              | Order no.                             |
| eft                      |  | FG8-02.L350.11         | FG8-05.L350.11         | FG8-00.350.11                         |
| right                    |  | FG8-02.R350.11         | FG8-05.R350.11         | FG8-00.350.11                         |