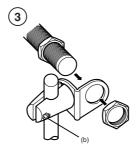

Fasten the two parts of the mounting clamp (a) loosely by means of the screw (b) and the nut (c) supplied.

mounting Attach the bracket (d) and then tighten the screw(b) in such a way that the bracket can still turned.

Tighten the screw fully after the sensor has been mounted and aligned.