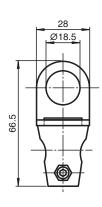

## **Dimensions**

## **Technical Data**

| General specifications    |                                                           |  |
|---------------------------|-----------------------------------------------------------|--|
| Inside diameter           | 18 mm                                                     |  |
| Mechanical specifications |                                                           |  |
| Material                  | Clamping cylinder: Diecast zinc<br>Support bracket: Steel |  |