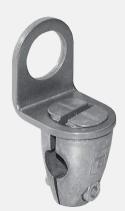

## Mounting aid MH 01-M18

- Suitable for M18 sensors
- Simple and fast mounting

Mounting brackets for sensors