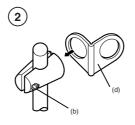

Fasten the two parts of the mounting clamp (a) loosely by means of the screw (b) and the nut (c) supplied.

mounting Attach the bracket (d) and then tighten the screw(b) in such a way that the bracket can still turned.

Tighten the screw fully after the sensor has been mounted and aligned.