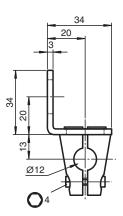

## **Dimensions**

## **Technical Data**

| General specifications    |                                                           |  |
|---------------------------|-----------------------------------------------------------|--|
| Inside diameter           | 18 mm                                                     |  |
| Mechanical specifications |                                                           |  |
| Material                  | Clamping cylinder: Diecast zinc<br>Support bracket: Steel |  |