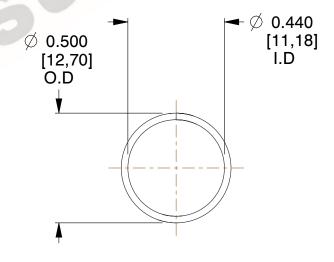

## **NOTES:**

Material : Music Wire
 Finish : Glod Irridite

3. Ends: Closed

4. Total Coils: 10.000

Sugg. Max. Deflection: 0.860 (in)
 Sugg. Max. Load: 2.300 (lbs)

7. All Drawing Dimensions are in Inches [mm]