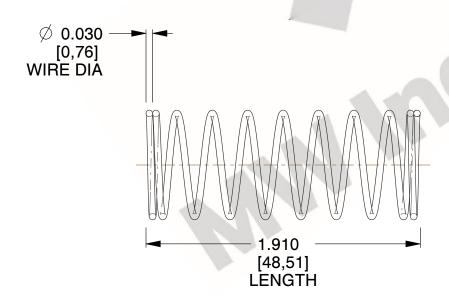

## **NOTES:**

Material : Music Wire
 Finish : Glod Irridite

3. Ends: Closed

4. Total Coils: 10.000

Sugg. Max. Deflection: 0.860 (in)
 Sugg. Max. Load: 2.300 (lbs)

7. All Drawing Dimensions are in Inches [mm]