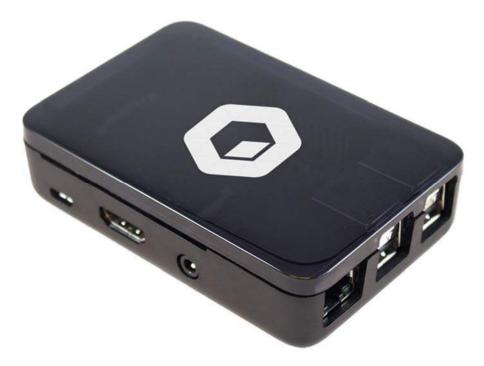

## **Neblio StakeBox**

StakeBox and?Neblio have partnered together to bring?you the?Neblio StakeBox - a?device that allows you to stake your?Neblio cryptocurrency and make a return on your investment.?

## What's Inside

- Raspberry Pi 3 Model B
- Neblio Case
- 2.5A International Power Supply Unit
- 16GB SD card with?Neblio software
- HDMI cable

## **Raspberry Pi 3 Specifications**

- Processor
- Broadcom BCM2387 chipset
- 1.2GHz Quad-Core ARM Cortex-A53
- 802.11 b/g/n Wireless LAN and Bluetooth 4.1 (Bluetooth Classic and LE)
- GPU
- Dual Core VideoCore IV? Multimedia Co-Processor. Provides Open GL ES 2.0, hardware-accelerated OpenVG, and 1080p30 H.264 high-profile?decode
- Capable of 1Gpixel/s, 1.5Gtexel/s or 24GFLOPs with texture filtering and?DMA infrastructure
- Memory
- 1GB LPDDR2
- Operating System
- Boots from Micro SD card, running a version of the Linux operating system or?Windows 10 IoT
- Dimensions
- $\circ \quad 85 \ x \ 56 \ x \ 17 mm$
- Power
- Micro USB socket 5V1, 2.5A