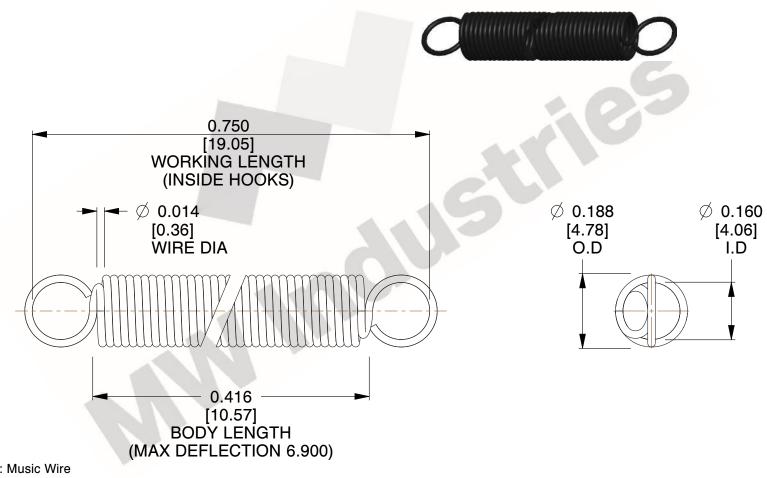

NOTES:

1. Material: Music Wire

2. Finish:

3. Sugg Max. Load: 0.550 (lbs) 4. Sugg Max. Deflection: 6.900 (in)

5. All Drawing Dimensions are in Inches [mm]

6. Coil Count

www.mwcomponents.com 800.237.5225

This file and any associated information and specifications are provided for reference and evaluation purposes only, and is subject to change without notice. MW Industries makes no representations, warranties or guarantees as to the appropriateness, accuracy, completeness, or suitability for any purpose, of the file, information or specifications. You are solely responsible for the use of the file, information or specifications.

3.000

SCALE

COMPONENT **SPRINGS** UNIT **ZZ3-11** INCH [mm] SHEET **EXTENSION SPRINGS** 1 of 1