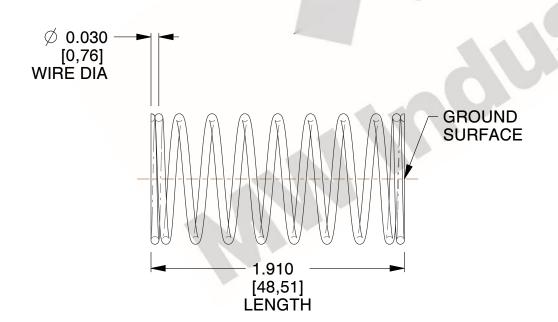

## **NOTES:**

1. Material : Spring Steel 2. Finish : Glod Irridite

3. Ends: Closed and Ground

4. Total Coils: 10.000

5. Sugg. Max. Deflection : 0.230 (in)6. Sugg. Max. Load : 2.300 (lbs)

7. All Drawing Dimensions are in Inches [mm]