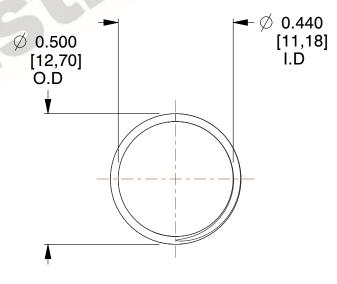

## **NOTES:**

1. Material : Spring Steel 2. Finish : Glod Irridite

3. Ends: Closed and Ground

4. Total Coils: 10.000

5. Sugg. Max. Deflection : 0.230 (in)6. Sugg. Max. Load : 2.300 (lbs)

7. All Drawing Dimensions are in Inches [mm]