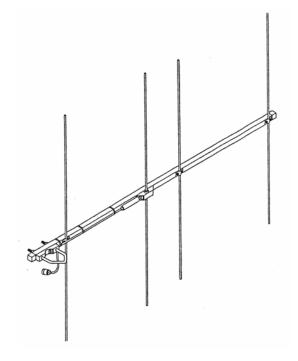

## **Model 155-4H** Heavy Duty VHF Yagi Antenna

## No Field Tuning is Ever Required

Rugged, square tube boom and solid aluminum rod elements for greater durability.

Custom V-Blocks and V-Bolts for secure mounting.

| Mechanical Specifications             | 155-4H                                     |
|---------------------------------------|--------------------------------------------|
| Number of Elements                    | 4                                          |
| Boom Length, feet (m)                 | 3.75 (1.14)                                |
| Boom Material                         | 1.0" by .1.0" square tube 6061-T6 aluminum |
| Element Material                      | .25" diameter 6061-T6 aluminum rod         |
| Mast Diameter, inches, (cm)           | 1.25-2.00 (3.2-5.1)                        |
| Mounting                              | Rear                                       |
| Wind Surface Areas, feet <sup>2</sup> | .54 (.05)                                  |
| Wind Survival, mph (kph)              | 125 (200)                                  |
| Weight, pounds (kg)                   | 3.75 (1.7)                                 |