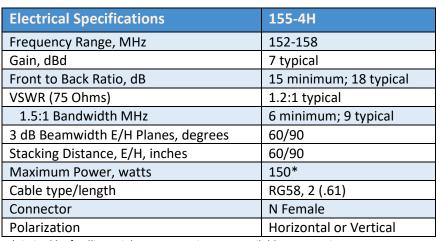

## No Field Tuning is Ever Required

Rugged, square tube boom and solid aluminum rod elements for greater durability.

Custom V-Blocks and V-Bolts for secure mounting.

| Mechanical Specifications             | 155-4H                                     |
|---------------------------------------|--------------------------------------------|
| Number of Elements                    | 4                                          |
| Boom Length, feet (m)                 | 3.75 (1.14)                                |
| Boom Material                         | 1.0" by .1.0" square tube 6061-T6 aluminum |
| Element Material                      | .25" diameter 6061-T6 aluminum rod         |
| Mast Diameter, inches, (cm)           | 1.25-2.00 (3.2-5.1)                        |
| Mounting                              | Rear                                       |
| Wind Surface Areas, feet <sup>2</sup> | .54 (.05)                                  |
| Wind Survival, mph (kph)              | 125 (200)                                  |
| Weight, pounds (kg)                   | 3.75 (1.7)                                 |