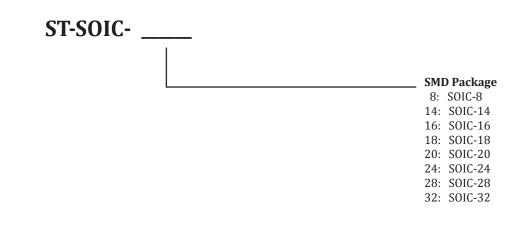

|
| Temperature Rating | -30°C to +100°C |

This SMD to DIP breakout board enables the easy conversion of a surface mount package to a DIP form factor. This adapter makes prototyping with surface mount parts fast and easy. Holes with a standard 0.1" pitch allow the board to work with common headers and enable SMD parts to be used in bread-boards and perfboards. This board has an LF HASL surface finish and is made of high quality FR4 which can withstand high temperature soldering and re-work.



## ST-SOIC-28

SOIC-28 / SOP-28 SMD to DIP Adapter

**Mechanical Drawings** 



## **Electrical Connections**

Each pin of the SOIC-28 / SOP-28 SMD part is electrically connected to one of the through hole connections on the SMD to DIP adapter board.



# **ST-SOIC - Ordering Information**



### Ordering

To order please visit www.schmalztech.com or one of our distributors to quickly place an online order.

Orders may also be placed by email or phone: Email: sales@schmalztech.com Phone: +1 (844) 399-9213

### **Expedited Shipping**

If overnight shipping is required please contact us directly so that we can expedite your order. Overnight shipping is provided through UPS and will incur an additional charge

### **Custom Designs**

Can't find what you need? We can design and produce a custom board to fit your exact needs. Please reach out to us for additional information and pricing.