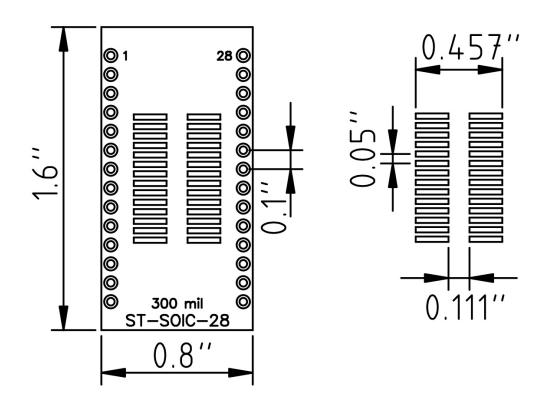

## ST-SOIC-28

SOIC-28 / SOP-28 SMD to DIP Adapter

**Mechanical Drawings** 

## **Electrical Connections**

Each pin of the SOIC-28 / SOP-28 SMD part is electrically connected to one of the through hole connections on the SMD to DIP adapter board.