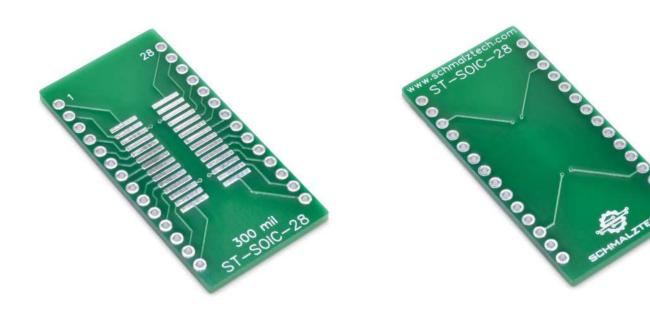

# ST-SOIC-28

SOIC-28 / SOP-28 SMD to DIP Adapter

- Converts a SOIC-28 / SOP-28 SMD part to a DIP form factor
- High quality PCB can withstand re-work
- Enables SMD parts to be used with a breadboard or perfboard
- 0.1" pitch holes for standard headers

This SMD to DIP breakout board enables the easy conversion of a surface mount package to a DIP form factor. This adapter makes prototyping with surface mount parts fast and easy. Holes with a standard 0.1" pitch allow the board to work with common headers and enable SMD parts to be used in bread-boards and perfboards. This board has an LF HASL surface finish and is made of high quality FR4 which can withstand high temperature soldering and re-work.

## **Electrical Connections**

Each pin of the SOIC-28 / SOP-28 SMD part is electrically connected to one of the through hole connections on the SMD to DIP adapter board.