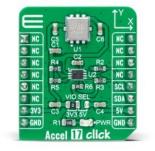

## PID: MIKROE-4855

**Accel 17 Click** is a compact add-on board that contains an acceleration sensor. This board features the <u>MXC62320MP</u>, a low-power digital output dual-axis accelerometer fabricated on a standard, submicron CMOS process from <u>MEMSIC</u>. The MXC62320MP can measure both dynamic acceleration (e.g., vibration) and static acceleration (e.g., gravity), with full-scale acceleration measurements, a range of ±2g, and a configurable host interface that supports I2C serial communication with 400kHz Fast Mode operation. This Click board<sup>™</sup> is suitable for various applications such as vibration and condition monitoring, test and measurements, predictive maintenance, and more.

## Specifications

| Туре             | Motion                                                                                                                                                                                                          |
|------------------|-----------------------------------------------------------------------------------------------------------------------------------------------------------------------------------------------------------------|
| Applications     | Can be used for various applications such as vibration and condition monitoring, test and measurements, predictive maintenance, and more                                                                        |
| On-board modules | MXC62320MP - low-power digital output dual-<br>axis accelerometer fabricated on a standard,<br>submicron CMOS process from MEMSIC                                                                               |
| Key Features     | Low power consumption, ±2 g dual axis<br>accelerometer, embedded power up/down and<br>self-test function, integrated temperature<br>sensor and mixed signal processing, resolution<br>better than 1mg, and more |
| Interface        | I2C                                                                                                                                                                                                             |
| ClickID          | No                                                                                                                                                                                                              |
| Compatibility    | mikroBUS                                                                                                                                                                                                        |
| Click board size | S (28.6 x 25.4 mm)                                                                                                                                                                                              |
| Input Voltage    | 3.3V or 5V                                                                                                                                                                                                      |