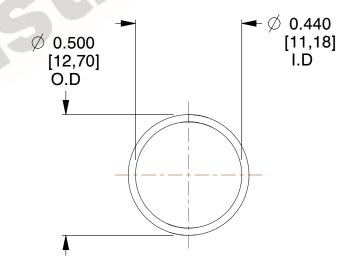

## **NOTES:**

1. Material : Music Wire 2. Finish : Glod Irridite

3. Ends: Closed

4. Total Coils: 10.000

Sugg. Max. Deflection: 0.950 (in)
 Sugg. Max. Load: 2.300 (lbs)

7. All Drawing Dimensions are in Inches [mm]