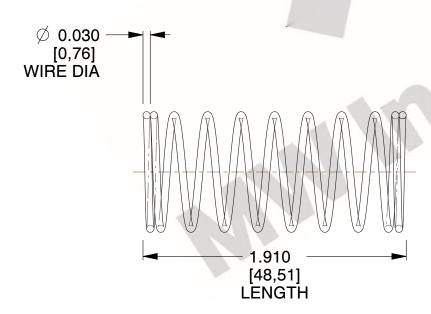

## **NOTES:**

1. Material : Music Wire 2. Finish : Glod Irridite

3. Ends: Closed

4. Total Coils: 10.000

Sugg. Max. Deflection: 0.950 (in)
 Sugg. Max. Load: 2.300 (lbs)

7. All Drawing Dimensions are in Inches [mm]