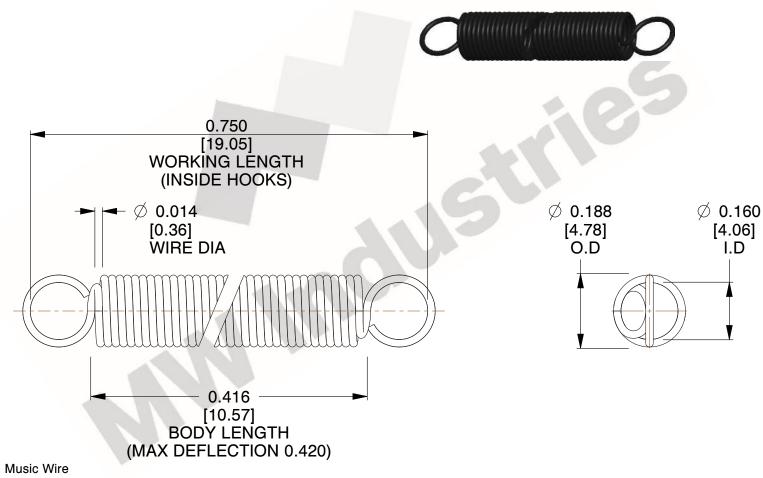

NOTES:

1. Material: Music Wire

2. Finish:

3. Sugg Max. Load: 0.550 (lbs) 4. Sugg Max. Deflection: 0.420 (in)

5. All Drawing Dimensions are in Inches [mm]

6. Coil Coun

This file and any associated information and specifications are provided for reference and evaluation purposes only, and is subject to change without notice. MW Industries makes no representations, warranties or guarantees as to the appropriateness, accuracy, completeness, or suitability for any purpose, of the file, information or specifications. You are solely responsible for the use of the file, information or specifications.

SCALE 3.000

COMPONENT **SPRINGS** UNIT **ZZ3-11** INCH [mm] SHEET **EXTENSION SPRINGS** 1 of 1