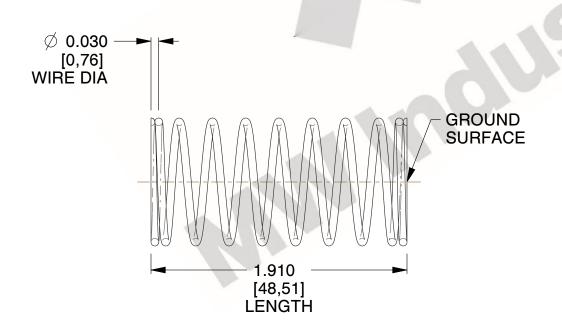

## **NOTES:**

1. Material : Music Wire 2. Finish : Glod Irridite

3. Ends: Closed and Ground

4. Total Coils: 10.000

Sugg. Max. Deflection: 0.810 (in)
 Sugg. Max. Load: 2.300 (lbs)

7. All Drawing Dimensions are in Inches [mm]