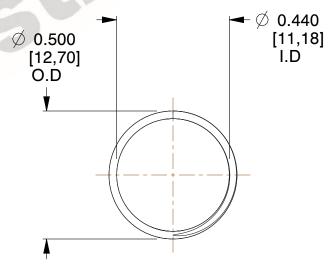

## **NOTES:**

1. Material : Music Wire 2. Finish : Glod Irridite

3. Ends: Closed and Ground

4. Total Coils: 10.000

Sugg. Max. Deflection: 0.810 (in)
 Sugg. Max. Load: 2.300 (lbs)

7. All Drawing Dimensions are in Inches [mm]