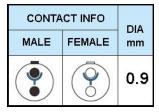

## PUSH-PULL PLUG, 2 PIN CONTACTS, SOLDER, 3.1 MM COLLET, STRAIN RELIEF NUT

| KEY SPECIFICATIONS   |              |
|----------------------|--------------|
| CONNECTOR SERIES     | PSG          |
| CONNECTOR SIZE       | ОВ           |
| CONNECTOR GENDER     | MALE         |
| CODING               | G            |
| LOCKING STYLE        | SELF LOCKING |
| ATTACHMENT METHOD    | SOLDER       |
| IP RATING            | IP 50        |
| COLLET SIZE          | 3.1 MM       |
| STANDARD MATE SERIES | FSG          |

| GENERAL SPECIFICATIONS  |                                  |
|-------------------------|----------------------------------|
| TEMPERATURE RANGE       | -55 DEG C - +200 DEG C           |
| INSULATOR MATERIAL      | PEEK                             |
| SOLDER CONTACT MATERIAL | COPPER ALLOY, GOLD PLATED        |
| CONNECTOR BODY MATERIAL | BRASS, NICKEL PLATED             |
| COUPLING NUT, SCREW     | BRASS, CHROME PLATED             |
| INSULATION RESISTANCE   | EQUAL OR GREATER THAN 100 M-OHMS |