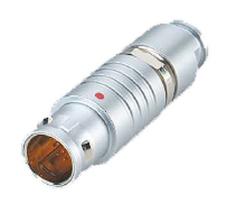

## PSG.0B.302.CLAD31Z

## PUSH-PULL PLUG, 2 PIN CONTACTS, SOLDER, 3.1 MM COLLET, STRAIN RELIEF NUT

| KEY SPECIFICATIONS   |              |
|----------------------|--------------|
| CONNECTOR SERIES     | PSG          |
| CONNECTOR SIZE       | ОВ           |
| CONNECTOR GENDER     | MALE         |
| CODING               | G            |
| LOCKING STYLE        | SELF LOCKING |
| ATTACHMENT METHOD    | SOLDER       |
| IP RATING            | IP 50        |
| COLLET SIZE          | 3.1 MM       |
| STANDARD MATE SERIES | FSG          |