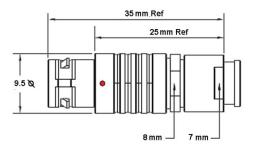

## PSG.0B.302.CLAD31Z

## PUSH-PULL PLUG, 2 PIN CONTACTS, SOLDER, 3.1 MM COLLET, STRAIN RELIEF NUT

| KEY SPECIFICATIONS   |              |
|----------------------|--------------|
| CONNECTOR SERIES     | PSG          |
| CONNECTOR SIZE       | ОВ           |
| CONNECTOR GENDER     | MALE         |
| CODING               | G            |
| LOCKING STYLE        | SELF LOCKING |
| ATTACHMENT METHOD    | SOLDER       |
| IP RATING            | IP 50        |
| COLLET SIZE          | 3.1 MM       |
| STANDARD MATE SERIES | FSG          |