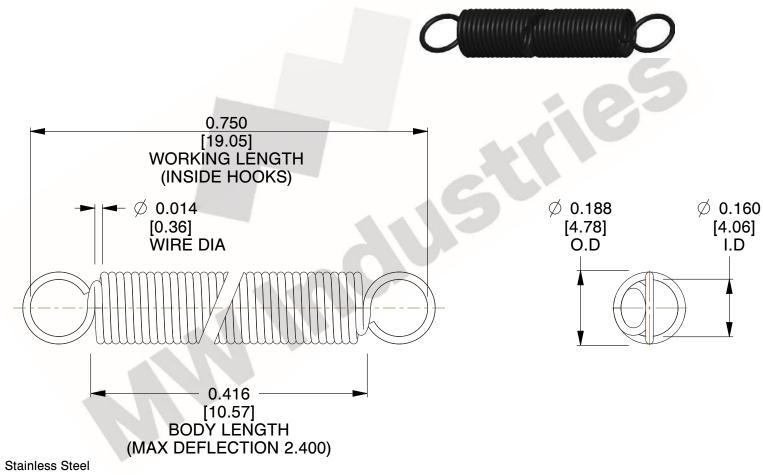

NOTES:

1. Material: Stainless Steel

2. Finish:

3. Sugg Max. Load: 0.550 (lbs) 4. Sugg Max. Deflection: 2.400 (in)

5. All Drawing Dimensions are in Inches [mm]

6. Coil

This file and any associated information and specifications are provided for reference and evaluation purposes only, and is subject to change without notice. MW Industries makes no representations, warranties or guarantees as to the appropriateness, accuracy, completeness, or suitability for any purpose, of the file, information or specifications. You are solely responsible for the use of the file, information or specifications.

> SCALE 3.000

| COMPONENT    | SPRINGS |           |
|--------------|---------|-----------|
| ZZ3-11       |         | UNIT      |
|              |         | INCH [mm] |
| EXTENSION SP | PRINGS  | SHEET     |
|              |         | 1 of 1    |