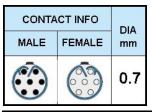

## PUSH-PULL PLUG, 7 PIN CONTACTS, SOLDER, 7.2 MM COLLET

| KEY SPECIFICATIONSA  |              |
|----------------------|--------------|
| CONNECTOR SERIES     | PSG          |
| CONNECTOR SIZE       | 1B           |
| CONNECTOR GENDER     | MALE         |
| CODING               | G            |
| LOCKING STYLE        | SELF LOCKING |
| ATTACHMENT METHOD    | SOLDER       |
| IP RATING            | IP 50        |
| COLLET SIZE          | 7.2 MM       |
| STANDARD MATE SERIES | FSG          |