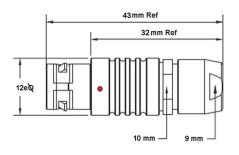

## PSG.1B.307.CLAD72

## PUSH-PULL PLUG, 7 PIN CONTACTS, SOLDER, 7.2 MM COLLET

| KEY SPECIFICATIONSA  |              |
|----------------------|--------------|
| CONNECTOR SERIES     | PSG          |
| CONNECTOR SIZE       | 1B           |
| CONNECTOR GENDER     | MALE         |
| CODING               | G            |
| LOCKING STYLE        | SELF LOCKING |
| ATTACHMENT METHOD    | SOLDER       |
| IP RATING            | IP 50        |
| COLLET SIZE          | 7.2 MM       |
| STANDARD MATE SERIES | FSG          |