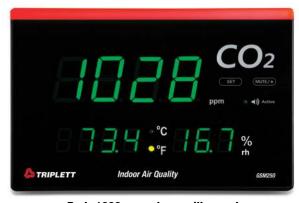

# GSM250 Desktop or Wall Mount Indoor Air Quality CO2 Meter

9" monitor displays CO2, Temperature and Humidity; colored light bar alerts when CO2 levels change from normal to unsafe conditions

## **Specifications**

| 0 to 9999ppm<br>250ppm + 5% (0 to 2000ppm)<br>14 to 140°F (-10 to 60°C)<br>20.9°F/0.6°C |
|-----------------------------------------------------------------------------------------|
| 4 to 140°F (-10 to 60°C)                                                                |
| ,                                                                                       |
| +0.9°F/0.6°C                                                                            |
| -0.0 .70.0 0                                                                            |
| ) to 99.9%RH                                                                            |
| ±5%RH (10 to 90%RH)                                                                     |
| 300 to 3000ppm in 100ppm steps                                                          |
|                                                                                         |
| Green <800ppm, Yellow 800 to 1000ppm, Red >1000ppm                                      |
|                                                                                         |
| Every 7.5 days with disable                                                             |
| 100ppm                                                                                  |
| JSB source                                                                              |
| 3.9 x 6 x 1.8" (226 x 152 x 45mm)                                                       |
| 7.6oz (500g)                                                                            |
| 3                                                                                       |

#### **Ordering Information:**

GSM250 Desktop or Wall Mount Indoor Air Quality CO2 Meter

**UA100** Universal Power Adaptor

Green<800ppm

Yellow 800ppm to 1000ppm

Red>1000ppm, alarm will sound