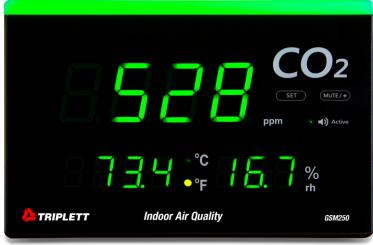

# GSM250 Desktop or Wall Mount Indoor Air Quality CO2 Meter

9" monitor displays CO2, Temperature and Humidity; colored light bar alerts when CO2 levels change from normal to unsafe conditions

## **Specifications**

| 0 to 9999ppm<br>250ppm + 5% (0 to 2000ppm)<br>14 to 140°F (-10 to 60°C)<br>20.9°F/0.6°C |
|-----------------------------------------------------------------------------------------|
| 4 to 140°F (-10 to 60°C)                                                                |
| ,                                                                                       |
| +0.9°F/0.6°C                                                                            |
| -0.0 .70.0 0                                                                            |
| ) to 99.9%RH                                                                            |
| ±5%RH (10 to 90%RH)                                                                     |
| 300 to 3000ppm in 100ppm steps                                                          |
|                                                                                         |
| Green <800ppm, Yellow 800 to 1000ppm, Red >1000ppm                                      |
|                                                                                         |
| Every 7.5 days with disable                                                             |
| 100ppm                                                                                  |
| JSB source                                                                              |
| 3.9 x 6 x 1.8" (226 x 152 x 45mm)                                                       |
| 7.6oz (500g)                                                                            |
| 3                                                                                       |

#### **Ordering Information:**

GSM250 Desktop or Wall Mount Indoor Air Quality CO2 Meter

**UA100** Universal Power Adaptor

Green<800ppm

Yellow 800ppm to 1000ppm

Red>1000ppm, alarm will sound