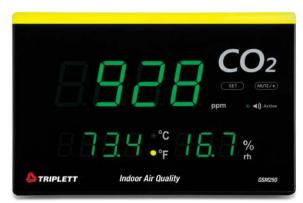

# GSM250 Desktop or Wall Mount Indoor Air Quality CO2 Meter

9" monitor displays CO2, Temperature and Humidity; colored light bar alerts when CO2 levels change from normal to unsafe conditions

## **Specifications**

| 0 to 9999ppm<br>250ppm + 5% (0 to 2000ppm)<br>14 to 140°F (-10 to 60°C)<br>20.9°F/0.6°C |
|-----------------------------------------------------------------------------------------|
| 4 to 140°F (-10 to 60°C)                                                                |
| ,                                                                                       |
| +0.9°F/0.6°C                                                                            |
| -0.0 .70.0 0                                                                            |
| ) to 99.9%RH                                                                            |
| ±5%RH (10 to 90%RH)                                                                     |
| 300 to 3000ppm in 100ppm steps                                                          |
|                                                                                         |
| Green <800ppm, Yellow 800 to 1000ppm, Red >1000ppm                                      |
|                                                                                         |
| Every 7.5 days with disable                                                             |
| 100ppm                                                                                  |
| JSB source                                                                              |
| 3.9 x 6 x 1.8" (226 x 152 x 45mm)                                                       |
| 7.6oz (500g)                                                                            |
| 3                                                                                       |

#### **Ordering Information:**

GSM250 Desktop or Wall Mount Indoor Air Quality CO2 Meter

**UA100** Universal Power Adaptor

Green<800ppm

Yellow 800ppm to 1000ppm

Red>1000ppm, alarm will sound