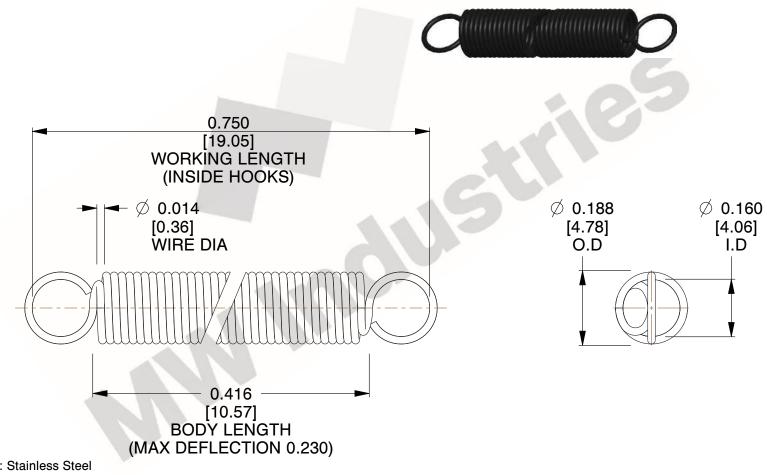

NOTES:

1. Material: Stainless Steel

2. Finish:

3. Sugg Max. Load: 0.550 (lbs) 4. Sugg Max. Deflection: 0.230 (in)

5. All Drawing Dimensions are in Inches [mm]

6. Coi

This file and any associated information and specifications are provided for reference and evaluation purposes only, and is subject to change without notice. MW Industries makes no representations, warranties or guarantees as to the appropriateness, accuracy, completeness, or suitability for any purpose, of the file, information or specifications. You are solely responsible for the use of the file, information or specifications.

SCALE 3.000

| COMPONENT    | SPRINGS |           |
|--------------|---------|-----------|
| ZZ3-11       |         | UNIT      |
|              |         | INCH [mm] |
|              | PRINGS  | SHEET     |
| EXTENSION SF |         | 1 of 1    |