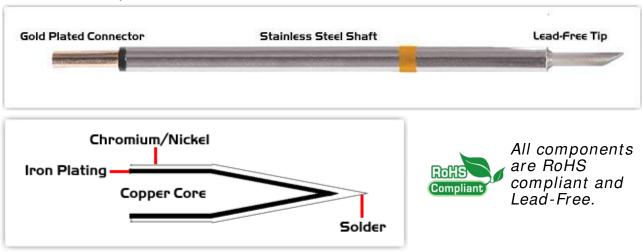

## Material Composition

<sup>1</sup> Easy Braid Co. tip cartridges will typically idle within a temperature range of +/-1.1°C. However, there is variation in idle temperature across tip geometries within an individual temperature series. Easy Braid Co. offers a wide variety of tip geometries from 0.25mm fine point tip to 5mm chisel. The length and geometry of a tip will have an influence on the tip idle temperature. To accurately measure idle temperature it will depend greatly on the measurement method, technique and equipment used. Two different methods or the use of alternative equipment will produce different test results.