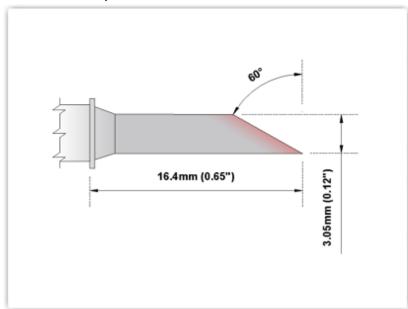

## **Technical Specifications**

EPM75LR401

Hoof Long Reach 3.05mm (0.12")

Tip Style: Hoof

Tip Width: 3.05mm (0.12")
Tip Length: 16.40mm (0.65")

75 Type Cartridge<sup>1</sup>: 350°C - 398°C

RoHS Compliant<sup>2</sup> / Lead Free: YES