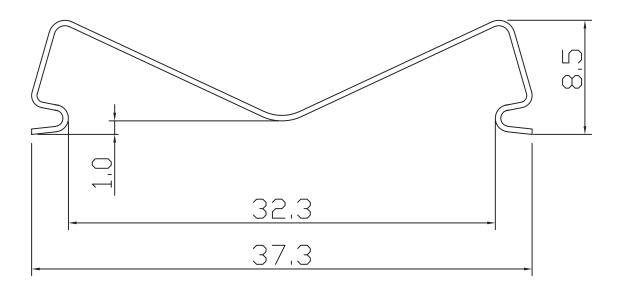

## **MECHANICAL DRAWING**

units: mm

| MATERIAL  | SUS 301 |
|-----------|---------|
| FINISH    | clean   |
| THICKNESS | 0.4 mm  |

Additional Resources: Product Page | 3D Model

CUI DEVICES | MODEL: HSC-03 | DESCRIPTION: HEAT SINK CLIP