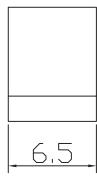

## **MECHANICAL DRAWING**

units: mm

| MATERIAL  | SUS 301 |
|-----------|---------|
| FINISH    | clean   |
| THICKNESS | 0.4 mm  |

Additional Resources: Product Page | 3D Model

CUI DEVICES | MODEL: HSC-03 | DESCRIPTION: HEAT SINK CLIP