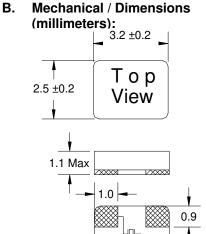

Bottom View

Recommended Solder pad layout

<u>NOTE</u>: The above specifications, having been carefully prepared and checked, is believed to be accurate at the time of publication; however, no responsibility is assumed by Fox Electronics for inaccuracies.