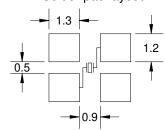

Bottom View

Recommended Solder pad layout

<u>NOTE</u>: The above specifications, having been carefully prepared and checked, is believed to be accurate at the time of publication; however, no responsibility is assumed by Fox Electronics for inaccuracies.