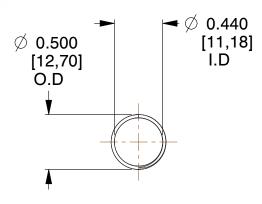

## **NOTES:**

1. Material : Spring Steel

2. Finish: Glod Irridite

3. Ends: Closed and Ground

4. Total Coils: 10.000

5. Sugg. Max. Deflection : 2.600 (in)6. Sugg. Max. Load : 2.300 (lbs)

7. All Drawing Dimensions are in Inches [mm]