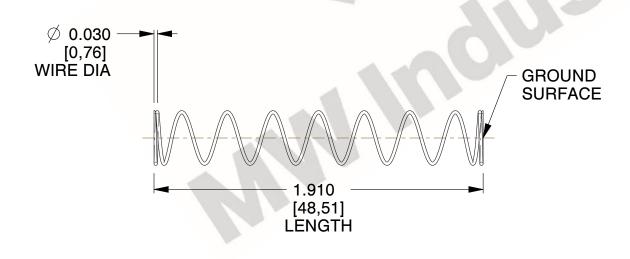

## **NOTES:**

1. Material : Spring Steel

2. Finish: Glod Irridite

3. Ends: Closed and Ground

4. Total Coils: 10.000

5. Sugg. Max. Deflection : 2.600 (in)6. Sugg. Max. Load : 2.300 (lbs)

7. All Drawing Dimensions are in Inches [mm]