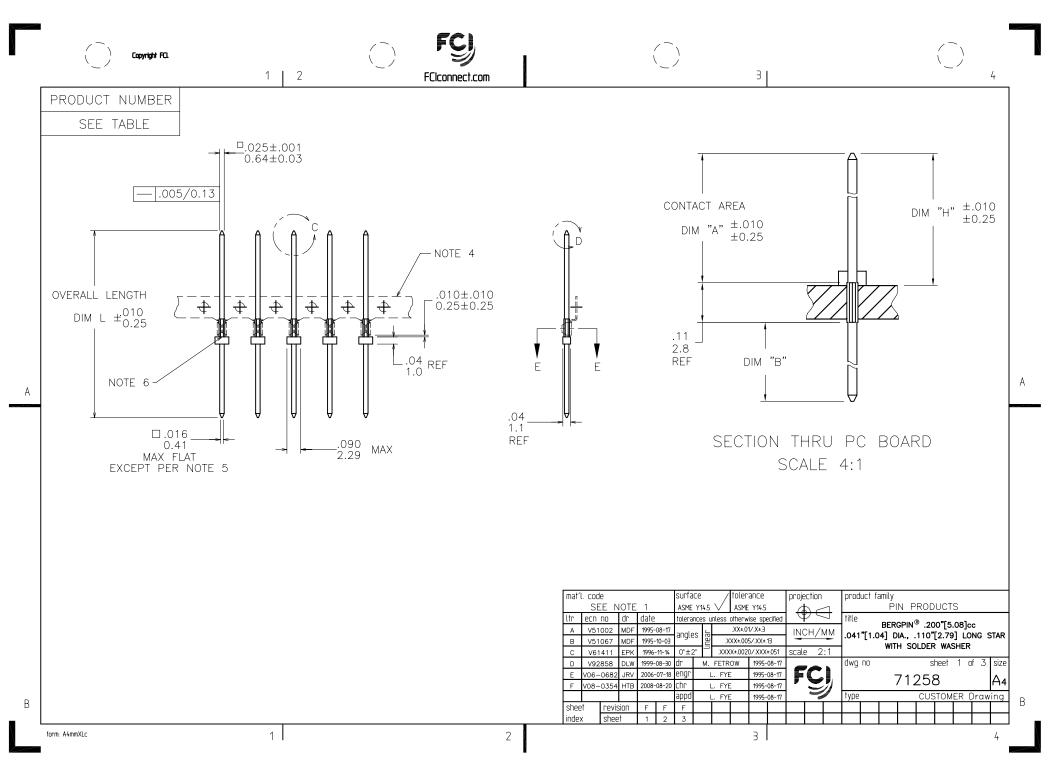

FClconnect.com

1 | 2

| CONTACT<br>AREA<br>DIM A | TERMINATION<br>AREA<br>DIM B                                                                                                                                                                                                                                               | OVERALL<br>LENGTH<br>DIM L  | DIM H FOR<br>.093/2.36<br>THK BOARD | DIM H FOR<br>.125/3.18<br>THK BOARD                                                                                                                                                                                                                                                                                                                                                                                                                                                                                                                                                                                                                                                                                                                                                                                                                                                                                                                                                                                                                                                                                                                                                                                                                                                                                                                                                                                                                                                                                                                                                                                                                                                                                                                                                                                                                                                                                                                                                                                                                                                                                            |
|--------------------------|----------------------------------------------------------------------------------------------------------------------------------------------------------------------------------------------------------------------------------------------------------------------------|-----------------------------|-------------------------------------|--------------------------------------------------------------------------------------------------------------------------------------------------------------------------------------------------------------------------------------------------------------------------------------------------------------------------------------------------------------------------------------------------------------------------------------------------------------------------------------------------------------------------------------------------------------------------------------------------------------------------------------------------------------------------------------------------------------------------------------------------------------------------------------------------------------------------------------------------------------------------------------------------------------------------------------------------------------------------------------------------------------------------------------------------------------------------------------------------------------------------------------------------------------------------------------------------------------------------------------------------------------------------------------------------------------------------------------------------------------------------------------------------------------------------------------------------------------------------------------------------------------------------------------------------------------------------------------------------------------------------------------------------------------------------------------------------------------------------------------------------------------------------------------------------------------------------------------------------------------------------------------------------------------------------------------------------------------------------------------------------------------------------------------------------------------------------------------------------------------------------------|
| .140/3.56                | .100/2.54                                                                                                                                                                                                                                                                  | .350/8.89                   | .318/8.08                           | .302/7.67                                                                                                                                                                                                                                                                                                                                                                                                                                                                                                                                                                                                                                                                                                                                                                                                                                                                                                                                                                                                                                                                                                                                                                                                                                                                                                                                                                                                                                                                                                                                                                                                                                                                                                                                                                                                                                                                                                                                                                                                                                                                                                                      |
| .240/6.10                | .040/1.02                                                                                                                                                                                                                                                                  | .390/9.91                   | .148/3.76                           | .132/3.35                                                                                                                                                                                                                                                                                                                                                                                                                                                                                                                                                                                                                                                                                                                                                                                                                                                                                                                                                                                                                                                                                                                                                                                                                                                                                                                                                                                                                                                                                                                                                                                                                                                                                                                                                                                                                                                                                                                                                                                                                                                                                                                      |
| .270/6.86                | .040/1.02                                                                                                                                                                                                                                                                  | .420/10.67                  | .248/6.30                           | .232/5.89                                                                                                                                                                                                                                                                                                                                                                                                                                                                                                                                                                                                                                                                                                                                                                                                                                                                                                                                                                                                                                                                                                                                                                                                                                                                                                                                                                                                                                                                                                                                                                                                                                                                                                                                                                                                                                                                                                                                                                                                                                                                                                                      |
| .290/7.37                | .040/1.02                                                                                                                                                                                                                                                                  | .440/11.18                  | .278/7.06                           | .262/6.66                                                                                                                                                                                                                                                                                                                                                                                                                                                                                                                                                                                                                                                                                                                                                                                                                                                                                                                                                                                                                                                                                                                                                                                                                                                                                                                                                                                                                                                                                                                                                                                                                                                                                                                                                                                                                                                                                                                                                                                                                                                                                                                      |
| .310/7.87                | .040/1.02                                                                                                                                                                                                                                                                  | .460/11.68                  | .298/7.57                           | .282/7.16                                                                                                                                                                                                                                                                                                                                                                                                                                                                                                                                                                                                                                                                                                                                                                                                                                                                                                                                                                                                                                                                                                                                                                                                                                                                                                                                                                                                                                                                                                                                                                                                                                                                                                                                                                                                                                                                                                                                                                                                                                                                                                                      |
| .310/7.87                | .090/2.29                                                                                                                                                                                                                                                                  | .510/12.95                  | .318/8.08                           | .302/7.67                                                                                                                                                                                                                                                                                                                                                                                                                                                                                                                                                                                                                                                                                                                                                                                                                                                                                                                                                                                                                                                                                                                                                                                                                                                                                                                                                                                                                                                                                                                                                                                                                                                                                                                                                                                                                                                                                                                                                                                                                                                                                                                      |
| .310/7.87                | .120/3.05                                                                                                                                                                                                                                                                  | .540/13.72                  | .318/8.08                           | .302/7.67                                                                                                                                                                                                                                                                                                                                                                                                                                                                                                                                                                                                                                                                                                                                                                                                                                                                                                                                                                                                                                                                                                                                                                                                                                                                                                                                                                                                                                                                                                                                                                                                                                                                                                                                                                                                                                                                                                                                                                                                                                                                                                                      |
| .310/7.87                | .170/4.32                                                                                                                                                                                                                                                                  | .590/14.99                  | .318/8.08                           | .302/7.67                                                                                                                                                                                                                                                                                                                                                                                                                                                                                                                                                                                                                                                                                                                                                                                                                                                                                                                                                                                                                                                                                                                                                                                                                                                                                                                                                                                                                                                                                                                                                                                                                                                                                                                                                                                                                                                                                                                                                                                                                                                                                                                      |
| .310/7.87                | .270/6.86                                                                                                                                                                                                                                                                  | .690/17.53                  | .318/8.08                           | .302/7.67                                                                                                                                                                                                                                                                                                                                                                                                                                                                                                                                                                                                                                                                                                                                                                                                                                                                                                                                                                                                                                                                                                                                                                                                                                                                                                                                                                                                                                                                                                                                                                                                                                                                                                                                                                                                                                                                                                                                                                                                                                                                                                                      |
| .330/8.38                | .040/1.02                                                                                                                                                                                                                                                                  | .480/12.19                  | .338/8.59                           | .322/8.18                                                                                                                                                                                                                                                                                                                                                                                                                                                                                                                                                                                                                                                                                                                                                                                                                                                                                                                                                                                                                                                                                                                                                                                                                                                                                                                                                                                                                                                                                                                                                                                                                                                                                                                                                                                                                                                                                                                                                                                                                                                                                                                      |
| .360/9.14                | .040/1.02                                                                                                                                                                                                                                                                  | .510/12.95                  | .368/9.35                           | .352/8.94                                                                                                                                                                                                                                                                                                                                                                                                                                                                                                                                                                                                                                                                                                                                                                                                                                                                                                                                                                                                                                                                                                                                                                                                                                                                                                                                                                                                                                                                                                                                                                                                                                                                                                                                                                                                                                                                                                                                                                                                                                                                                                                      |
| .360/9.14                | .310/7.87                                                                                                                                                                                                                                                                  | .780/19.81                  | .368/9.35                           | .352/8.94                                                                                                                                                                                                                                                                                                                                                                                                                                                                                                                                                                                                                                                                                                                                                                                                                                                                                                                                                                                                                                                                                                                                                                                                                                                                                                                                                                                                                                                                                                                                                                                                                                                                                                                                                                                                                                                                                                                                                                                                                                                                                                                      |
| .390/9.91                | .040/1.02                                                                                                                                                                                                                                                                  | .540/13.72                  | .398/10.11                          | .382/9.70                                                                                                                                                                                                                                                                                                                                                                                                                                                                                                                                                                                                                                                                                                                                                                                                                                                                                                                                                                                                                                                                                                                                                                                                                                                                                                                                                                                                                                                                                                                                                                                                                                                                                                                                                                                                                                                                                                                                                                                                                                                                                                                      |
| .430/10.92               | .040/1.02                                                                                                                                                                                                                                                                  | .580/14.73                  | .438/11.25                          | .322/8.18                                                                                                                                                                                                                                                                                                                                                                                                                                                                                                                                                                                                                                                                                                                                                                                                                                                                                                                                                                                                                                                                                                                                                                                                                                                                                                                                                                                                                                                                                                                                                                                                                                                                                                                                                                                                                                                                                                                                                                                                                                                                                                                      |
| .450/11.43               | .040/1.02                                                                                                                                                                                                                                                                  | .600/15.24                  | .458/11.63                          | .442/11.23                                                                                                                                                                                                                                                                                                                                                                                                                                                                                                                                                                                                                                                                                                                                                                                                                                                                                                                                                                                                                                                                                                                                                                                                                                                                                                                                                                                                                                                                                                                                                                                                                                                                                                                                                                                                                                                                                                                                                                                                                                                                                                                     |
| .470/11.94               | .460/11.68                                                                                                                                                                                                                                                                 | 1.040/26.42                 | .478/12.14                          | .462/11.74                                                                                                                                                                                                                                                                                                                                                                                                                                                                                                                                                                                                                                                                                                                                                                                                                                                                                                                                                                                                                                                                                                                                                                                                                                                                                                                                                                                                                                                                                                                                                                                                                                                                                                                                                                                                                                                                                                                                                                                                                                                                                                                     |
| .485/12.32               | .105/2.67                                                                                                                                                                                                                                                                  | .700/17.78                  | .493/12.52                          | .477/12.12                                                                                                                                                                                                                                                                                                                                                                                                                                                                                                                                                                                                                                                                                                                                                                                                                                                                                                                                                                                                                                                                                                                                                                                                                                                                                                                                                                                                                                                                                                                                                                                                                                                                                                                                                                                                                                                                                                                                                                                                                                                                                                                     |
| .567/14.40               | .456/11.58                                                                                                                                                                                                                                                                 | .933/23.70                  | .575/14.61                          | .559/14.20                                                                                                                                                                                                                                                                                                                                                                                                                                                                                                                                                                                                                                                                                                                                                                                                                                                                                                                                                                                                                                                                                                                                                                                                                                                                                                                                                                                                                                                                                                                                                                                                                                                                                                                                                                                                                                                                                                                                                                                                                                                                                                                     |
| .585/14.86               | .105/2.67                                                                                                                                                                                                                                                                  | .800/20.32                  | .593/15.06                          | .577/14.60                                                                                                                                                                                                                                                                                                                                                                                                                                                                                                                                                                                                                                                                                                                                                                                                                                                                                                                                                                                                                                                                                                                                                                                                                                                                                                                                                                                                                                                                                                                                                                                                                                                                                                                                                                                                                                                                                                                                                                                                                                                                                                                     |
| .590/14.99               | .040/1.02                                                                                                                                                                                                                                                                  | .740/18.80                  | .598/15.19                          | .582/14.78                                                                                                                                                                                                                                                                                                                                                                                                                                                                                                                                                                                                                                                                                                                                                                                                                                                                                                                                                                                                                                                                                                                                                                                                                                                                                                                                                                                                                                                                                                                                                                                                                                                                                                                                                                                                                                                                                                                                                                                                                                                                                                                     |
| .705/17.91               | .040/1.02                                                                                                                                                                                                                                                                  | .855/21.72                  | .713/18.11                          | .697/17.70                                                                                                                                                                                                                                                                                                                                                                                                                                                                                                                                                                                                                                                                                                                                                                                                                                                                                                                                                                                                                                                                                                                                                                                                                                                                                                                                                                                                                                                                                                                                                                                                                                                                                                                                                                                                                                                                                                                                                                                                                                                                                                                     |
|                          | AREA<br>DIM A<br>.140/3.56<br>.240/6.10<br>.270/6.86<br>.290/7.37<br>.310/7.87<br>.310/7.87<br>.310/7.87<br>.310/7.87<br>.310/7.87<br>.330/8.38<br>.360/9.14<br>.360/9.14<br>.390/9.91<br>.430/10.92<br>.450/11.43<br>.470/11.94<br>.485/12.32<br>.567/14.40<br>.585/14.86 | AREA DIM A DIM B  .140/3.56 | AREA DIM A DIM B DIM L  .140/3.56   | AREA DIM A DIM B DIM L D |

1 I

3 I

NOTES:

(I.) PIN MAT'L: 3/4 HARD PHOS BRONZE PLATÍŃG: 30μ" [0.76μ] MIN Au OVER 50μ" [1.27μ] MIN Ni.

② BURNISH MARKS ON PIN PERMITTED. BURR: .003 [0.08] MAX, BULGE: .0005 [0.013] MAX TYP.

3. SEE PRODUCT SPRCIFICATION BUS-12-064 FOR P.C. BOARD HOLE DIAMETER AND P.C. BOARD HOLE PLATING INFORMATION.

(4) FOR MANUFACTURING PURPOSES ONLY.

(5) DOUBLE ENDED PINS AS MARKED MUST MEET SPECS IN VIEWS C AND D ON BOTH ENDS. OTHERS TO HAVE .016 [0.41] MAX DIM ON BOTTOM END OF PIN.

(6) SOLDER MAY BULGE IN THIS AREA BUT WILL NOT TOUCH FERRULE. SOLDER VOLUME: 82.5 MIN PER PIN (.068 X .074 X .021 ) BEFORE FORMING.

7. "A" DIM. IS TO FEATURE ON PIN. "H" DIM. IS ABOVE BOARD. "B" DIM. IS TO FEATURE ON PIN.

| mat´l. code |         |       |      |      |                   | surface / |               |        | tolerance |                 | projection |                          | product family |                                        |                      |                      |       |       |      |       |      |      |      |  |
|-------------|---------|-------|------|------|-------------------|-----------|---------------|--------|-----------|-----------------|------------|--------------------------|----------------|----------------------------------------|----------------------|----------------------|-------|-------|------|-------|------|------|------|--|
| SEE NOTE 1  |         |       |      |      | ASME Y14.5 ✓ ASME |           |               | Y14.5  |           | ф.              |            | 1                        | PIN PRODUCTS   |                                        |                      |                      |       |       |      |       |      |      |      |  |
| ltr         | ecn     | ΠO    | dr   | date |                   | toleran   | ces ı         | ınless | otherw    | ise sp          | ecified    | <del>\$\frac{1}{2}</del> |                |                                        | title                |                      | חבם   | 00111 | R oc | νο#Γε | 007  |      |      |  |
| F           |         |       |      |      |                   | angles    |               |        | .XX±.0    | 1/.X±.3         |            | INC                      | CH/N           | ИΜ                                     | BERGPIN® .200"[5.08] |                      | .08]0 | C     | TAD  |       |      |      |      |  |
|             |         |       |      |      |                   | anyte.    | ngles 🚡       | .Х     | XX±.00    | (X±.005/.XX±.13 |            |                          |                | .041"[1.04] DIA., .110"[2.79] LONG STA |                      |                      |       |       |      |       |      | SIAR |      |  |
|             |         |       |      |      |                   | 0°±2      |               | .XXX   | (X±.002   | 0/.XXX±.051     |            | scal                     | e 1            | :1                                     |                      | WITH SOLDER WASHER   |       |       |      |       |      |      |      |  |
|             |         |       |      |      |                   | dr        | М.            | FETR   | OW        | 1995-           | -08-17     | 1                        | _              | 4                                      | dwg                  | no                   |       |       | S    | heet  | 3 0  | of 3 | size |  |
|             |         |       |      |      |                   | engr      |               | L. FYE |           | /E 1995-08-17   |            | FCI                      |                |                                        |                      | 71258 A <sub>4</sub> |       |       |      |       |      |      | Α4   |  |
|             |         |       |      | chr  | Γ L. FYE          |           | /E 1995-08-17 |        |           |                 |            |                          | /1230 A        |                                        |                      |                      |       |       |      |       |      |      |      |  |
|             |         |       |      |      |                   | appd      |               | L. FYI | . FYE     |                 | 1995-08-17 |                          |                |                                        | type                 | type CUSTOMER D      |       |       |      |       | Draw | ing  |      |  |
| shee        | t revis |       | sion |      |                   |           |               |        |           |                 |            |                          |                |                                        |                      |                      |       |       |      |       |      |      |      |  |
| linde       | x I     | sheet |      |      |                   |           |               |        |           |                 |            |                          |                |                                        |                      |                      |       |       |      |       |      |      |      |  |