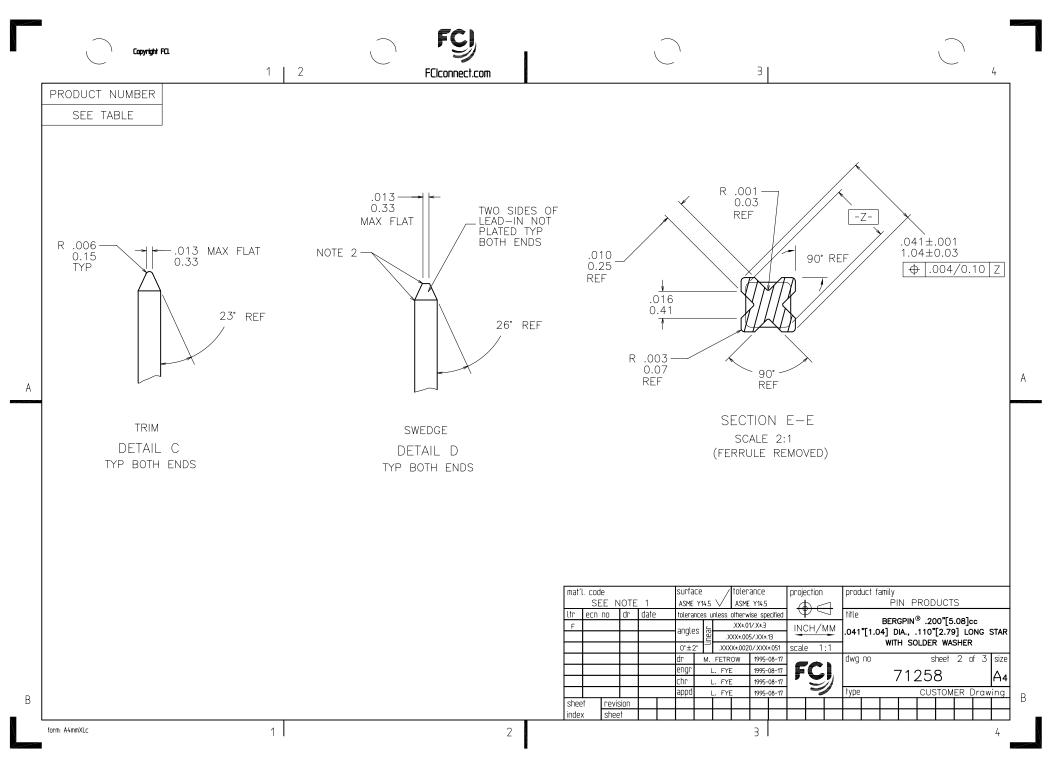

1 I

3 I

NOTES:

(I.) PIN MAT'L: 3/4 HARD PHOS BRONZE PLATÍŃG: 30μ" [0.76μ] MIN Au OVER 50μ" [1.27μ] MIN Ni.

② BURNISH MARKS ON PIN PERMITTED. BURR: .003 [0.08] MAX, BULGE: .0005 [0.013] MAX TYP.

3. SEE PRODUCT SPRCIFICATION BUS-12-064 FOR P.C. BOARD HOLE DIAMETER AND P.C. BOARD HOLE PLATING INFORMATION.

(4) FOR MANUFACTURING PURPOSES ONLY.

(5) DOUBLE ENDED PINS AS MARKED MUST MEET SPECS IN VIEWS C AND D ON BOTH ENDS. OTHERS TO HAVE .016 [0.41] MAX DIM ON BOTTOM END OF PIN.

(6) SOLDER MAY BULGE IN THIS AREA BUT WILL NOT TOUCH FERRULE. SOLDER VOLUME: 82.5 MIN PER PIN (.068 X .074 X .021 ) BEFORE FORMING.